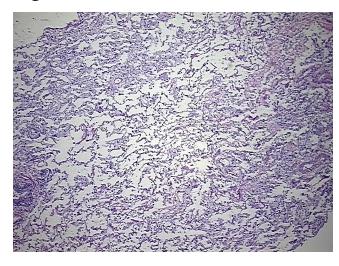

## **Product images:**

4x Image

20x Image

**Necrosis:** 

**Pathology Verification** notes from H&E review: 85% Alveoli, 5% Bronchioles, 10% Fibrovascular septa

**CASE Diagnosis (from** medical center path

report):

Carcinoma of lung

62 Age:

Gender: **Female** 