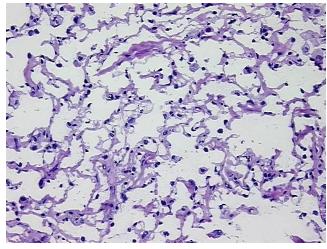

## **Product images:**

4x Image

20x Image

**Necrosis:** 

**Pathology Verification** notes from H&E review: 85% Alveoli, 5% Bronchioles, 10% Fibrovascular septa

**CASE Diagnosis (from** medical center path

report):

Carcinoma of lung

62 Age:

Gender: **Female** 