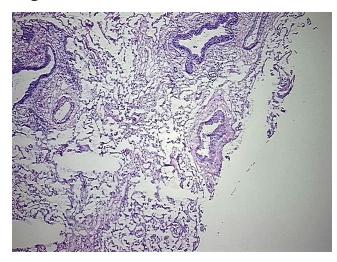

## **Product images:**

4x Image

20x Image

## **Product data:**

Tissue:

**Product Type:** Frozen Blocks

**Disease State:** Normal Normal **Diagnosis Category:** 

Frozen Sample ID: FR00006535 CI000000308 Case ID:

Tissue of Origin: Lung Site of Finding: Lung Normal Appearance:

Sample Diagnosis (from Pathology Verification):

Within normal limits

Normal: 100% Lesional: 0% 0% Tumor: 0%

Tumor Hypo/Acellular

Stroma:

**Tumor Hypercellular** 

Stroma:

**Necrosis:** 