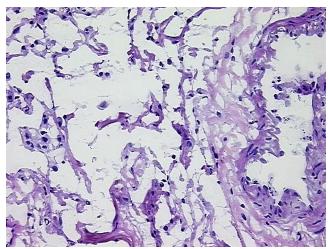

## **Product images:**

4x Image

20x Image

## **Product data:**

Tissue:

**Product Type:** Frozen Blocks

**Disease State:** Normal Normal **Diagnosis Category:** 

Frozen Sample ID: FR00006535 CI000000308 Case ID:

Tissue of Origin: Lung Site of Finding: Lung Normal Appearance:

Sample Diagnosis (from Pathology Verification):

Within normal limits

Normal: 100% Lesional: 0% 0% Tumor: 0%

Tumor Hypo/Acellular

Stroma:

**Tumor Hypercellular** 

Stroma:

**Necrosis:** 