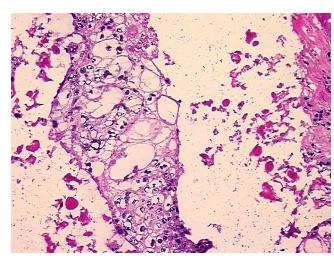

15%

Tumor Hypo/Acellular

Stroma:

Tumor Hypercellular 5%

Stroma:

Necrosis: 80%

CASE Diagnosis (from

medical center path

report):

**Age:** 76

Gender: Male

**Tumor Grade:** AICC G2: Moderately differentiated

IIIA

Minimum Stage

**Grouping:** 

OriGene Technologies, Inc.

9620 Medical Center Drive, Ste 200 Rockville, MD 20850, US Phone: +1-888-267-4436 https://www.origene.com techsupport@origene.com EU: info-de@origene.com CN: techsupport@origene.cn



Carcinoma of lung, squamous cell



T (Extent of Primary

Tumor):

pN1

pT3

N (Lymph node metastasis):

M (Distant metastasis): pMX

**Storage:** Store frozen tissue blocks at -80°C.

Stability: Frozen tissue blocks are stable for at least one year from date of shipping when stored at -

80°C.

## **Product images:**



4x Image



20x Image