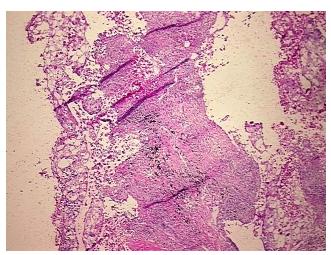

l: 0% Tumor: 15%

Tumor Hypo/Acellular

Stroma:

Tumor Hypercellular 5%

Stroma:

Necrosis: 80%

CASE Diagnosis (from

medical center path

report):

**Age:** 76

Gender: Male

**Tumor Grade:** AICC G2: Moderately differentiated

IIIA

Minimum Stage

**Grouping:** 

OriGene Technologies, Inc.

9620 Medical Center Drive, Ste 200 Rockville, MD 20850, US Phone: +1-888-267-4436 https://www.origene.com techsupport@origene.com EU: info-de@origene.com CN: techsupport@origene.cn



Carcinoma of lung, squamous cell



T (Extent of Primary

Tumor):

pN1

pT3

N (Lymph node metastasis):

M (Distant metastasis): pMX

**Storage:** Store frozen tissue blocks at -80°C.

Stability: Frozen tissue blocks are stable for at least one year from date of shipping when stored at -

80°C.

## **Product images:**



4x Image



20x Image