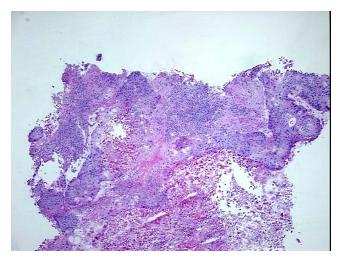

## **Product images:**

4x Image

20x Image

Tumor Appearance:

Sample Diagnosis (from

Pathology Verification):

Carcinoma of lung, squamous cell

0%

Normal: 0% Lesional: 0% 20% Tumor:

Tumor Hypo/Acellular

Stroma:

**Tumor Hypercellular** 5%

Stroma:

75% **Necrosis:** 

**CASE Diagnosis (from** 

medical center path

report):

Carcinoma of lung, squamous cell

76 Age: Gender: Male