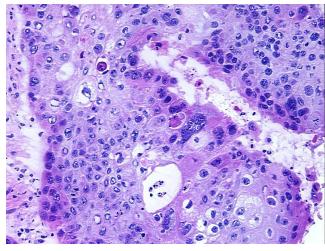

## **Product images:**

4x Image

20x Image

Tumor Appearance:

Sample Diagnosis (from

Pathology Verification):

Carcinoma of lung, squamous cell

0%

Normal: 0% Lesional: 0% 20% Tumor:

Tumor Hypo/Acellular

Stroma:

**Tumor Hypercellular** 5%

Stroma:

75% **Necrosis:** 

**CASE Diagnosis (from** 

medical center path

report):

Carcinoma of lung, squamous cell

76 Age: Gender: Male