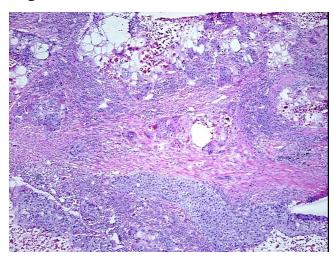

0%

20% Tumor:

Tumor Hypo/Acellular

Stroma:

**Tumor Hypercellular** Stroma:

60% **Necrosis:** 

**CASE Diagnosis (from** 

medical center path

report):

Age:

76

Gender: Male

**Tumor Grade:** AJCC G2: Moderately differentiated

Minimum Stage IIIA

Grouping:

OriGene Technologies, Inc.

9620 Medical Center Drive, Ste 200 Rockville, MD 20850, US Phone: +1-888-267-4436 https://www.origene.com techsupport@origene.com EU: info-de@origene.com CN: techsupport@origene.cn



Carcinoma of lung, squamous cell



T (Extent of Primary

Tumor):

pN1

pT3

N (Lymph node metastasis):

M (Distant metastasis): pMX

**Storage:** Store frozen tissue blocks at -80°C.

Stability: Frozen tissue blocks are stable for at least one year from date of shipping when stored at -

80°C.

## **Product images:**



4x Image



20x Image