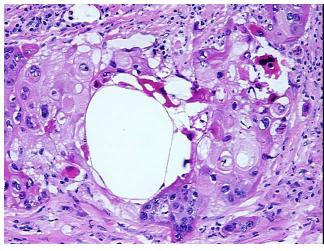

or:

Tumor Hypo/Acellular

Stroma:

**Tumor Hypercellular** Stroma:

60% **Necrosis:** 

**CASE Diagnosis (from** 

medical center path

report):

Age:

76

Gender: Male

**Tumor Grade:** AJCC G2: Moderately differentiated

Minimum Stage IIIA

Grouping:

OriGene Technologies, Inc.

9620 Medical Center Drive, Ste 200 Rockville, MD 20850, US Phone: +1-888-267-4436 https://www.origene.com techsupport@origene.com EU: info-de@origene.com CN: techsupport@origene.cn



Carcinoma of lung, squamous cell



T (Extent of Primary

Tumor):

pN1

pT3

N (Lymph node metastasis):

M (Distant metastasis): pMX

**Storage:** Store frozen tissue blocks at -80°C.

Stability: Frozen tissue blocks are stable for at least one year from date of shipping when stored at -

80°C.

## **Product images:**



4x Image



20x Image