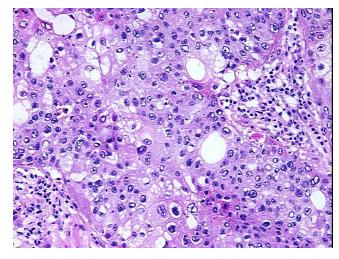

l: 0%

Tumor: 40%

Tumor Hypo/Acellular

Stroma:

Tumor Hypercellular

Stroma:

Necrosis: 55%

CASE Diagnosis (from

medical center path

report):

Carcinoma of lung, squamous cell

Age: 76
Gender: Male

**Tumor Grade:** AICC G2: Moderately differentiated

Minimum Stage

Grouping:

IIIA

OriGene Technologies, Inc.

9620 Medical Center Drive, Ste 200 Rockville, MD 20850, US Phone: +1-888-267-4436 https://www.origene.com techsupport@origene.com EU: info-de@origene.com CN: techsupport@origene.cn





T (Extent of Primary

Tumor):

pN1

pT3

N (Lymph node metastasis):

M (Distant metastasis): pMX

**Storage:** Store frozen tissue blocks at -80°C.

Stability: Frozen tissue blocks are stable for at least one year from date of shipping when stored at -

80°C.

## **Product images:**



4x Image



20x Image