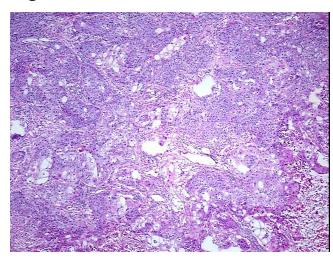

: 0% Lesional: 0%

Tumor: 40%

Tumor Hypo/Acellular

Stroma:

Tumor Hypercellular

Stroma:

Necrosis: 55%

CASE Diagnosis (from

medical center path

report):

Carcinoma of lung, squamous cell

Age: 76
Gender: Male

**Tumor Grade:** AICC G2: Moderately differentiated

Minimum Stage

Grouping:

IIIA

OriGene Technologies, Inc.

9620 Medical Center Drive, Ste 200 Rockville, MD 20850, US Phone: +1-888-267-4436 https://www.origene.com techsupport@origene.com EU: info-de@origene.com CN: techsupport@origene.cn





T (Extent of Primary

Tumor):

pN1

pT3

N (Lymph node metastasis):

M (Distant metastasis): pMX

**Storage:** Store frozen tissue blocks at -80°C.

Stability: Frozen tissue blocks are stable for at least one year from date of shipping when stored at -

80°C.

## **Product images:**



4x Image



20x Image