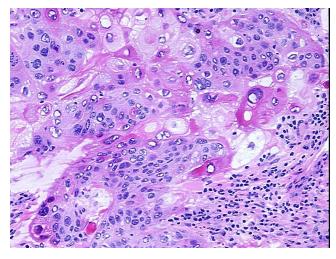

## **Product images:**

4x Image

20x Image

Site of Finding: Lung

**Appearance:** Tumor

Sample Diagnosis (from

Pathology Verification):

Carcinoma of lung, squamous cell

Normal: 0%

Lesional: 0%

Tumor: 45%

Tumor Hypo/Acellular

Stroma:

0%

**Tumor Hypercellular** 

Stroma:

15%

Necrosis:

40%