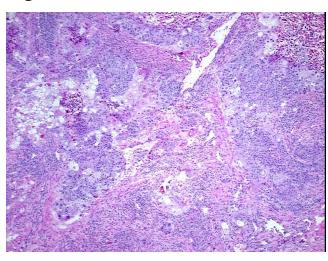

## **Product images:**

4x Image

20x Image

Site of Finding: Lung

**Appearance:** Tumor

Sample Diagnosis (from

Pathology Verification):

Carcinoma of lung, squamous cell

Normal: 0%

Lesional: 0%

Tumor: 45%

Tumor Hypo/Acellular

Stroma:

0%

**Tumor Hypercellular** 

Stroma:

15%

Necrosis:

40%