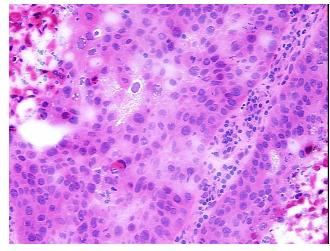

## **Product data:**

**Product Type:** Frozen Blocks

**Disease State:** Cancer

**Diagnosis Category: Lung Cancer** 

Tissue: Lung

Frozen Sample ID: FR000064D8 CI000000305 Case ID:

Tissue of Origin: Lung Site of Finding: Lung Tumor Appearance:

Sample Diagnosis (from

Pathology Verification):

Carcinoma of lung, squamous cell

Carcinoma of lung, squamous cell

Normal: 0% Lesional: 0% 40% Tumor: Tumor Hypo/Acellular 0%

Stroma:

**Tumor Hypercellular** 15%

Stroma:

45% **Necrosis:** 

**CASE Diagnosis (from** medical center path

report):

76 Age:

Gender: Male

**Tumor Grade:** AJCC G2: Moderately differentiated

IIIA

## **Product images:**

4x Image

20x Image