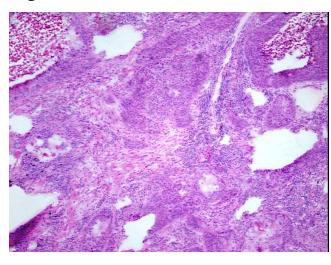

## **Product data:**

**Product Type:** Frozen Blocks

**Disease State:** Cancer

**Diagnosis Category: Lung Cancer** 

Tissue: Lung

Frozen Sample ID: FR000064D8 CI000000305 Case ID:

Tissue of Origin: Lung Site of Finding: Lung Tumor Appearance:

Sample Diagnosis (from

Pathology Verification):

Carcinoma of lung, squamous cell

Carcinoma of lung, squamous cell

Normal: 0% Lesional: 0% 40% Tumor: Tumor Hypo/Acellular 0%

Stroma:

**Tumor Hypercellular** 15%

Stroma:

45% **Necrosis:** 

**CASE Diagnosis (from** medical center path

report):

76 Age:

Gender: Male

**Tumor Grade:** AJCC G2: Moderately differentiated

IIIA

## **Product images:**

4x Image

20x Image