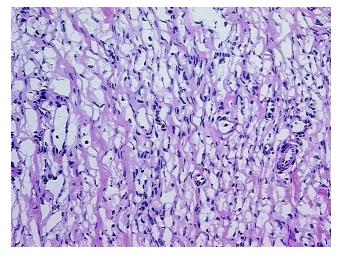

ypo/Acellular 0%

Tumor Hypo/Acellular Stroma:

Sti Oilia.

Tumor Hypercellular

Stroma:

Necrosis: 0%

Pathology Verification notes from H&E review:

50% Ovarian stroma, 30% Corpus luteum, 20% Corpus albicans

CASE Diagnosis (from medical center path

report):

Adenocarcinoma in situ of cervix

**Age:** 50

**Gender:** Female

**Tumor Grade:** n/a



**OriGene Technologies, Inc.** 9620 Medical Center Drive, Ste 200

CN: techsupport@origene.cn

Rockville, MD 20850, US Phone: +1-888-267-4436 https://www.origene.com techsupport@origene.com EU: info-de@origene.com



Minimum Stage Grouping:

n/a

**Storage:** Store frozen tissue blocks at -80°C.

Stability: Frozen tissue blocks are stable for at least one year from date of shipping when stored at -

80°C.

## **Product images:**



4x Image



20x Image