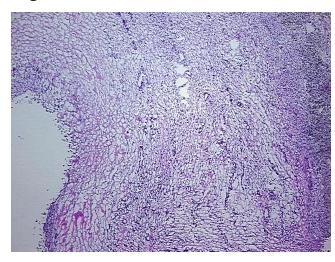

: 0%
Tumor Hypo/Acellular 0%

Tumor Hypo/Acellular Stroma:

Sti Oilia.

Tumor Hypercellular

Stroma:

Necrosis: 0%

Pathology Verification notes from H&E review:

50% Ovarian stroma, 30% Corpus luteum, 20% Corpus albicans

CASE Diagnosis (from medical center path

report):

Adenocarcinoma in situ of cervix

**Age:** 50

**Gender:** Female

**Tumor Grade:** n/a



**OriGene Technologies, Inc.** 9620 Medical Center Drive, Ste 200

CN: techsupport@origene.cn

Rockville, MD 20850, US Phone: +1-888-267-4436 https://www.origene.com techsupport@origene.com EU: info-de@origene.com



Minimum Stage Grouping:

n/a

**Storage:** Store frozen tissue blocks at -80°C.

Stability: Frozen tissue blocks are stable for at least one year from date of shipping when stored at -

80°C.

## **Product images:**



4x Image



20x Image