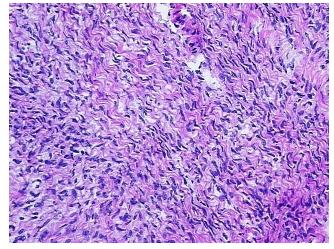

esional: 0%
Tumor: 0%
Tumor Hypo/Acellular 0%

Tumor Hypo/Acellular

Stroma:

Tumor Hypercellular 0%

Stroma:

Necrosis: 0%

Pathology Verification notes from H&E review:

CASE Diagnosis (from medical center path

report):

Adenocarcinoma in situ of cervix

80% Ovarian stroma, 20% Corpus luteum

**Age:** 50

**Gender:** Female

**Tumor Grade:** n/a



**OriGene Technologies, Inc.** 9620 Medical Center Drive, Ste 200

CN: techsupport@origene.cn

Rockville, MD 20850, US Phone: +1-888-267-4436 https://www.origene.com techsupport@origene.com EU: info-de@origene.com



Minimum Stage Grouping:

n/a

**Storage:** Store frozen tissue blocks at -80°C.

Stability: Frozen tissue blocks are stable for at least one year from date of shipping when stored at -

80°C.

## **Product images:**



4x Image



20x Image