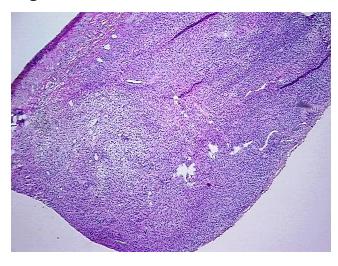

rmal: 100%
Lesional: 0%
Tumor: 0%
Tumor Hypo/Acellular 0%

Tumor Hypo/Acellular

Stroma:

Tumor Hypercellular 0%

Stroma:

Necrosis: 0%

Pathology Verification notes from H&E review:

CASE Diagnosis (from medical center path

report):

Adenocarcinoma in situ of cervix

80% Ovarian stroma, 20% Corpus luteum

**Age:** 50

**Gender:** Female

**Tumor Grade:** n/a



**OriGene Technologies, Inc.** 9620 Medical Center Drive, Ste 200

CN: techsupport@origene.cn

Rockville, MD 20850, US Phone: +1-888-267-4436 https://www.origene.com techsupport@origene.com EU: info-de@origene.com



Minimum Stage Grouping:

n/a

**Storage:** Store frozen tissue blocks at -80°C.

Stability: Frozen tissue blocks are stable for at least one year from date of shipping when stored at -

80°C.

## **Product images:**



4x Image



20x Image