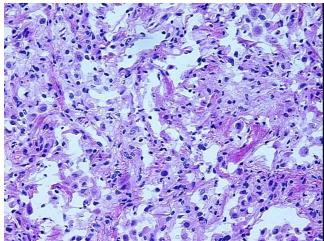

%
Lesional: 100%
Tumor: 0%
Tumor Hypo/Acellular 0%

Stroma:

Tumor Hypercellular

Stroma:

0%

Necrosis: 0%

**Pathology Verification** 60% alveoli, 5% bronchi/bronchioles, 35% fibrovascular tissue; contains heavy chronic notes from H&E review: inflammation

CASE Diagnosis (from medical center path

report):

Pneumonitis, necrotizing granulomatous

Age: 81
Gender: Male

**Storage:** Store frozen tissue blocks at -80°C.



**OriGene Technologies, Inc.** 9620 Medical Center Drive, Ste 200

CN: techsupport@origene.cn

Rockville, MD 20850, US Phone: +1-888-267-4436 https://www.origene.com techsupport@origene.com EU: info-de@origene.com



Stability:

Frozen tissue blocks are stable for at least one year from date of shipping when stored at  $80^{\circ}$ C.

## **Product images:**



4x Image



20x Image