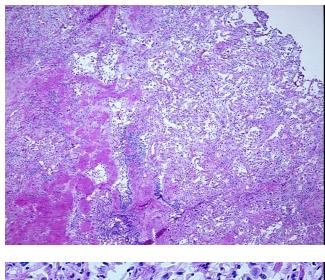

s

Normal: 0%
Lesional: 100%
Tumor: 0%
Tumor Hypo/Acellular 0%

Stroma:

Tumor Hypercellular

Stroma:

0%

Necrosis: 0%

**Pathology Verification** 60% alveoli, 5% bronchi/bronchioles, 35% fibrovascular tissue; contains heavy chronic notes from H&E review: inflammation

CASE Diagnosis (from medical center path

report):

Pneumonitis, necrotizing granulomatous

Age: 81
Gender: Male

**Storage:** Store frozen tissue blocks at -80°C.



**OriGene Technologies, Inc.** 9620 Medical Center Drive, Ste 200

CN: techsupport@origene.cn

Rockville, MD 20850, US Phone: +1-888-267-4436 https://www.origene.com techsupport@origene.com EU: info-de@origene.com



Stability:

Frozen tissue blocks are stable for at least one year from date of shipping when stored at  $80^{\circ}$ C.

## **Product images:**



4x Image



20x Image