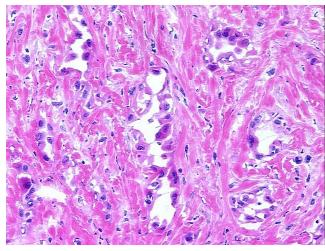

Stroma:

Tumor Hypercellular

Stroma:

0%

80%

Necrosis: 0%

Pathology Verification

notes from H&E review:

contains fibrosis

CASE Diagnosis (from medical center path

report):

Mesothelioma of pleura

Age: 68
Gender: Male

Tumor Grade: Not Reported



**OriGene Technologies, Inc.** 9620 Medical Center Drive, Ste 200

CN: techsupport@origene.cn

Rockville, MD 20850, US Phone: +1-888-267-4436 https://www.origene.com techsupport@origene.com EU: info-de@origene.com



Minimum Stage Grouping:

Ш

pT3

T (Extent of Primary

Tumor):

N (Lymph node pN1

metastasis):

M (Distant metastasis): pMX

**Storage:** Store frozen tissue blocks at -80°C.

Stability: Frozen tissue blocks are stable for at least one year from date of shipping when stored at -

80°C.

## **Product images:**



4x Image



20x Image