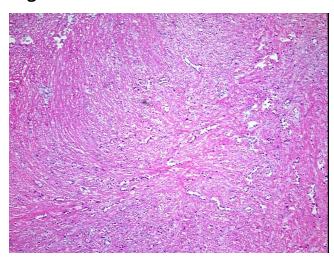

po/Acellular

Stroma:

Tumor Hypercellular

Stroma:

0%

80%

Necrosis: 0%

Pathology Verification

notes from H&E review:

contains fibrosis

CASE Diagnosis (from medical center path

report):

Mesothelioma of pleura

Age: 68
Gender: Male

Tumor Grade: Not Reported



**OriGene Technologies, Inc.** 9620 Medical Center Drive, Ste 200

CN: techsupport@origene.cn

Rockville, MD 20850, US Phone: +1-888-267-4436 https://www.origene.com techsupport@origene.com EU: info-de@origene.com



Minimum Stage Grouping:

Ш

pT3

T (Extent of Primary

Tumor):

N (Lymph node pN1

metastasis):

M (Distant metastasis): pMX

**Storage:** Store frozen tissue blocks at -80°C.

Stability: Frozen tissue blocks are stable for at least one year from date of shipping when stored at -

80°C.

## **Product images:**



4x Image



20x Image