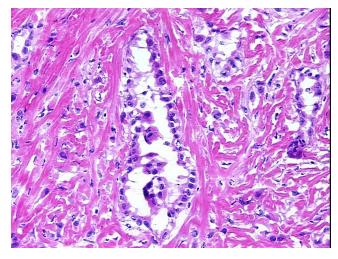

tion):

Site of Finding:

Normal: 0% Lesional: 0%

Tumor: 15%

Tumor Hypo/Acellular

Stroma:

**Tumor Hypercellular** 

Stroma:

0% **Necrosis:** 

**CASE Diagnosis (from** 

medical center path

report):

68 Age:

Gender: Male

**Tumor Grade:** Not Reported

Minimum Stage Ш

Grouping:

OriGene Technologies, Inc.

9620 Medical Center Drive, Ste 200 Rockville, MD 20850, US Phone: +1-888-267-4436 https://www.origene.com techsupport@origene.com EU: info-de@origene.com CN: techsupport@origene.cn





T (Extent of Primary

Tumor):

pT3

N (Lymph node

pN1

metastasis):

M (Distant metastasis): pMX

**Storage:** Store frozen tissue blocks at -80°C.

Stability: Frozen tissue blocks are stable for at least one year from date of shipping when stored at -

80°C.

## **Product images:**



4x Image



20x Image