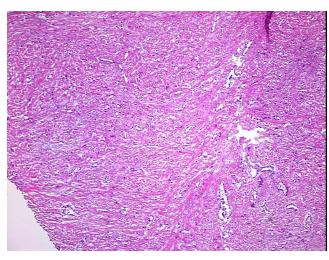

ogy Verification):

Site of Finding:

Normal: 0% Lesional: 0%

Tumor: 15%

Tumor Hypo/Acellular

Stroma:

**Tumor Hypercellular** 

Stroma:

0% **Necrosis:** 

**CASE Diagnosis (from** 

medical center path

report):

68 Age:

Gender: Male

**Tumor Grade:** Not Reported

Minimum Stage Ш

Grouping:

OriGene Technologies, Inc.

9620 Medical Center Drive, Ste 200 Rockville, MD 20850, US Phone: +1-888-267-4436 https://www.origene.com techsupport@origene.com EU: info-de@origene.com CN: techsupport@origene.cn





T (Extent of Primary

Tumor):

pT3

N (Lymph node

pN1

metastasis):

M (Distant metastasis): pMX

**Storage:** Store frozen tissue blocks at -80°C.

Stability: Frozen tissue blocks are stable for at least one year from date of shipping when stored at -

80°C.

## **Product images:**



4x Image



20x Image