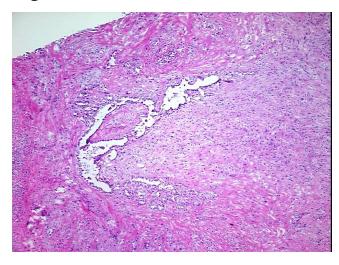

eura

85%

Normal: 0%

Lesional: 0%

Tumor: 15%

Tumor Hypo/Acellular

Stroma:

**Tumor Hypercellular** 0%

Stroma:

0% **Necrosis:** 

**CASE Diagnosis (from** 

medical center path

report):

Mesothelioma of pleura

68 Age:

Gender: Male

**Tumor Grade:** Not Reported

Minimum Stage Ш

Grouping:



OriGene Technologies, Inc. 9620 Medical Center Drive, Ste 200

CN: techsupport@origene.cn

Rockville, MD 20850, US Phone: +1-888-267-4436 https://www.origene.com techsupport@origene.com EU: info-de@origene.com



T (Extent of Primary

Tumor):

pN1

pT3

N (Lymph node metastasis):

M (Distant metastasis): pMX

**Storage:** Store frozen tissue blocks at -80°C.

Stability: Frozen tissue blocks are stable for at least one year from date of shipping when stored at -

80°C.

## **Product images:**



4x Image



20x Image