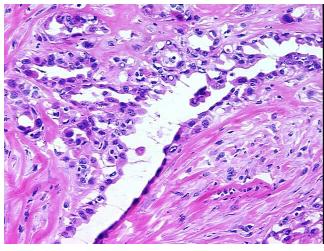

ormal: 0%

Lesional: 0%

Tumor: 15%

Tumor Hypo/Acellular

Stroma:

**Tumor Hypercellular** 0%

Stroma:

0% **Necrosis:** 

**CASE Diagnosis (from** 

medical center path

report):

Mesothelioma of pleura

68 Age:

Gender: Male

**Tumor Grade:** Not Reported

Minimum Stage Ш

Grouping:



OriGene Technologies, Inc. 9620 Medical Center Drive, Ste 200

CN: techsupport@origene.cn

Rockville, MD 20850, US Phone: +1-888-267-4436 https://www.origene.com techsupport@origene.com EU: info-de@origene.com



T (Extent of Primary

Tumor):

pN1

pT3

N (Lymph node metastasis):

M (Distant metastasis): pMX

**Storage:** Store frozen tissue blocks at -80°C.

Stability: Frozen tissue blocks are stable for at least one year from date of shipping when stored at -

80°C.

## **Product images:**



4x Image



20x Image