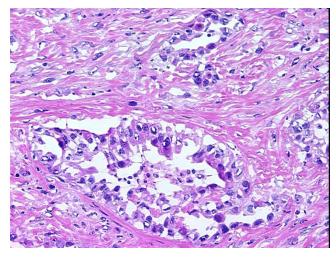

mal: 0%

Lesional: 0%

20% Tumor:

Tumor Hypo/Acellular

Stroma:

**Tumor Hypercellular** 0%

80%

Stroma:

0% **Necrosis:** 

**CASE Diagnosis (from** 

medical center path

report):

Mesothelioma of pleura

68 Age:

Gender: Male

**Tumor Grade:** Not Reported

Minimum Stage Ш

Grouping:



OriGene Technologies, Inc. 9620 Medical Center Drive, Ste 200

CN: techsupport@origene.cn

Rockville, MD 20850, US Phone: +1-888-267-4436 https://www.origene.com techsupport@origene.com EU: info-de@origene.com



T (Extent of Primary

Tumor):

Storage:

pT3

N (Lymph node metastasis):

pN1

M (Distant metastasis): pMX

Store frozen tissue blocks at -80°C.

Stability: Frozen tissue blocks are stable for at least one year from date of shipping when stored at -

80°C.

## **Product images:**



4x Image



20x Image