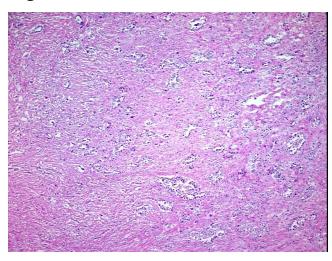

pleura

Normal: 0%

Lesional: 0%

20% Tumor:

Tumor Hypo/Acellular

Stroma:

**Tumor Hypercellular** 0%

80%

Stroma:

0% **Necrosis:** 

**CASE Diagnosis (from** 

medical center path

report):

Mesothelioma of pleura

68 Age:

Gender: Male

**Tumor Grade:** Not Reported

Minimum Stage Ш

Grouping:



OriGene Technologies, Inc. 9620 Medical Center Drive, Ste 200

CN: techsupport@origene.cn

Rockville, MD 20850, US Phone: +1-888-267-4436 https://www.origene.com techsupport@origene.com EU: info-de@origene.com



T (Extent of Primary

Tumor):

Storage:

pT3

N (Lymph node metastasis):

pN1

M (Distant metastasis): pMX

Store frozen tissue blocks at -80°C.

Stability: Frozen tissue blocks are stable for at least one year from date of shipping when stored at -

80°C.

## **Product images:**



4x Image



20x Image