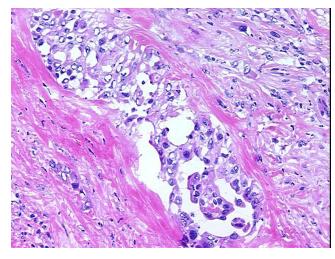

ra

75%

Normal: 0% Lesional: 0%

**Tumor:** 25%

Tumor Hypo/Acellular

Stroma:

Tumor Hypercellular 0%

Stroma:

Necrosis: 0%

CASE Diagnosis (from

medical center path

report):

Mesothelioma of pleura

Age: 68
Gender: Male

Tumor Grade: Not Reported

Minimum Stage III

**Grouping:** 

OriGene Technologies, Inc.

9620 Medical Center Drive, Ste 200 Rockville, MD 20850, US Phone: +1-888-267-4436 https://www.origene.com techsupport@origene.com EU: info-de@origene.com CN: techsupport@origene.cn





T (Extent of Primary

Tumor):

pN1

pT3

N (Lymph node metastasis):

M (Distant metastasis): pMX

**Storage:** Store frozen tissue blocks at -80°C.

Stability: Frozen tissue blocks are stable for at least one year from date of shipping when stored at -

80°C.

## **Product images:**



4x Image



20x Image