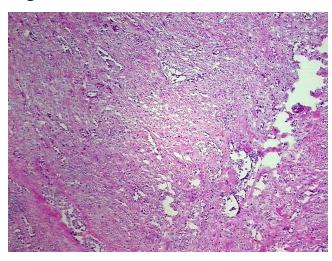

ioma of pleura

75%

Normal: 0% Lesional: 0%

**Tumor:** 25%

Tumor Hypo/Acellular

Stroma:

Tumor Hypercellular 0%

Stroma:

Necrosis: 0%

CASE Diagnosis (from

medical center path

report):

Mesothelioma of pleura

Age: 68
Gender: Male

Tumor Grade: Not Reported

Minimum Stage III

**Grouping:** 

OriGene Technologies, Inc.

9620 Medical Center Drive, Ste 200 Rockville, MD 20850, US Phone: +1-888-267-4436 https://www.origene.com techsupport@origene.com EU: info-de@origene.com CN: techsupport@origene.cn





T (Extent of Primary

Tumor):

pN1

pT3

N (Lymph node metastasis):

M (Distant metastasis): pMX

**Storage:** Store frozen tissue blocks at -80°C.

Stability: Frozen tissue blocks are stable for at least one year from date of shipping when stored at -

80°C.

## **Product images:**



4x Image



20x Image