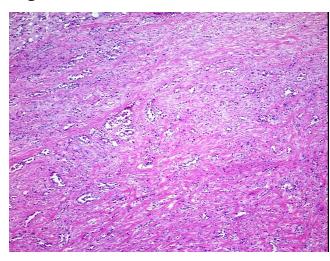

## **Product data:**

**Product Type:** Frozen Blocks

**Disease State:** Cancer

Mesothelioma **Diagnosis Category:** 

Tissue: Pleura

Frozen Sample ID: FR00005940

Case ID: CI0000000230

Tissue of Origin: Pleura Site of Finding: Pleura

Tumor Appearance:

Sample Diagnosis (from

Pathology Verification):

Mesothelioma of pleura

0%

Mesothelioma of pleura

Normal: 0% Lesional: 0%

20% Tumor: Tumor Hypo/Acellular 70%

Stroma:

**Tumor Hypercellular** 

Stroma:

**Necrosis:** 10%

**CASE Diagnosis (from** 

medical center path

report):

68 Age:

## **Product images:**

4x Image

20x Image