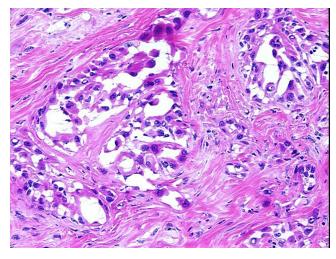

## **Product data:**

**Product Type:** Frozen Blocks

**Disease State:** Cancer

Mesothelioma **Diagnosis Category:** 

Tissue: Pleura

Frozen Sample ID: FR00005940

Case ID: CI0000000230

Tissue of Origin: Pleura Site of Finding: Pleura

Tumor Appearance:

Sample Diagnosis (from

Pathology Verification):

Mesothelioma of pleura

0%

Mesothelioma of pleura

Normal: 0% Lesional: 0%

20% Tumor: Tumor Hypo/Acellular 70%

Stroma:

**Tumor Hypercellular** 

Stroma:

**Necrosis:** 10%

**CASE Diagnosis (from** 

medical center path

report):

68 Age:

## **Product images:**

4x Image

20x Image