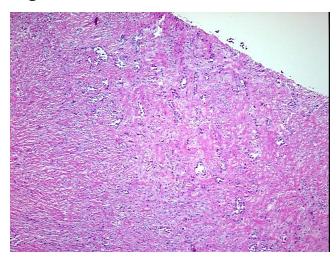

leura

Mesothelioma of pleura

Normal: 0% Lesional: 0%

Tumor: 15%

Tumor Hypo/Acellular

Stroma:

**Tumor Hypercellular** 0%

Stroma:

0% **Necrosis:** 

**CASE Diagnosis (from** 

medical center path

report):

68

85%

Age: Gender: Male

**Tumor Grade:** Not Reported

Minimum Stage Ш

Grouping:

OriGene Technologies, Inc.

9620 Medical Center Drive, Ste 200 Rockville, MD 20850, US Phone: +1-888-267-4436 https://www.origene.com techsupport@origene.com EU: info-de@origene.com CN: techsupport@origene.cn





T (Extent of Primary

Tumor):

Storage:

pT3

N (Lymph node

pN1

metastasis):

рМХ

M (Distant metastasis): p

Store frozen tissue blocks at -80°C.

Stability: Frozen tissue blocks are stable for at least one year from date of shipping when stored at -

80°C.

## **Product images:**



4x Image



20x Image