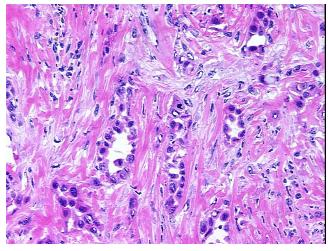

helioma of pleura

Normal: 0% Lesional: 0%

Tumor: 15%

Tumor Hypo/Acellular

Stroma:

**Tumor Hypercellular** 0%

Stroma:

0% **Necrosis:** 

**CASE Diagnosis (from** 

medical center path

report):

68

85%

Age: Gender: Male

**Tumor Grade:** Not Reported

Minimum Stage Ш

Grouping:

OriGene Technologies, Inc.

9620 Medical Center Drive, Ste 200 Rockville, MD 20850, US Phone: +1-888-267-4436 https://www.origene.com techsupport@origene.com EU: info-de@origene.com CN: techsupport@origene.cn





T (Extent of Primary

Tumor):

Storage:

pT3

N (Lymph node

pN1

metastasis):

рМХ

M (Distant metastasis): p

Store frozen tissue blocks at -80°C.

Stability: Frozen tissue blocks are stable for at least one year from date of shipping when stored at -

80°C.

## **Product images:**



4x Image



20x Image