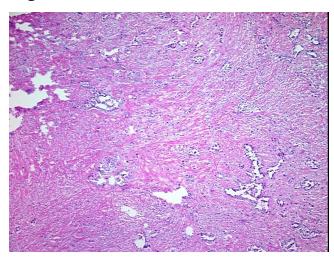

## **Product data:**

**Product Type:** Frozen Blocks

**Disease State:** Cancer

**Diagnosis Category:** Mesothelioma

Tissue: Pleura

Frozen Sample ID: FR0000593D

Case ID: CI0000000230

Tissue of Origin: Pleura
Site of Finding: Pleura
Appearance: Tumor

Sample Diagnosis (from

Pathology Verification):

Mesothelioma of pleura

75%

0%

Normal: 0% Lesional: 0%

Tumor: 25%

Tumor Hypo/Acellular

Stroma:

Tumor Hypercellular

Stroma:

Necrosis: 0%

CASE Diagnosis (from

medical center path

report):

Mesothelioma of pleura

## **Product images:**

4x Image

20x Image