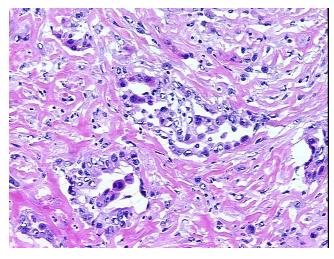

## **Product data:**

**Product Type:** Frozen Blocks

**Disease State:** Cancer

**Diagnosis Category:** Mesothelioma

Tissue: Pleura

Frozen Sample ID: FR0000593D

Case ID: CI0000000230

Tissue of Origin: Pleura
Site of Finding: Pleura
Appearance: Tumor

Sample Diagnosis (from

Pathology Verification):

Mesothelioma of pleura

75%

0%

Normal: 0% Lesional: 0%

Tumor: 25%

Tumor Hypo/Acellular

Stroma:

Tumor Hypercellular

Stroma:

Necrosis: 0%

CASE Diagnosis (from

medical center path

report):

Mesothelioma of pleura

## **Product images:**

4x Image

20x Image