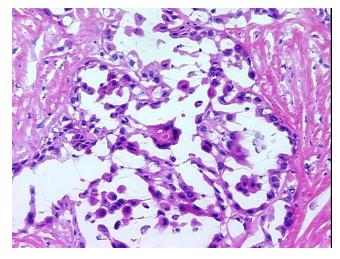

of pleura

Mesothelioma of pleura

Normal: 0% Lesional: 0%

Tumor: 20%

Tumor Hypo/Acellular

Stroma:

Tumor Hypercellular

Stroma:

Necrosis: 0%

CASE Diagnosis (from

medical center path

report):

Ш

80%

0%

Age: 68
Gender: Male

Tumor Grade: Not Reported

Minimum Stage

Grouping:

OriGene Technologies, Inc.

9620 Medical Center Drive, Ste 200 Rockville, MD 20850, US Phone: +1-888-267-4436 https://www.origene.com techsupport@origene.com EU: info-de@origene.com CN: techsupport@origene.cn





T (Extent of Primary

Tumor):

pT3

N (Lymph node

pN1

metastasis):

M (Distant metastasis): pMX

**Storage:** Store frozen tissue blocks at -80°C.

Stability: Frozen tissue blocks are stable for at least one year from date of shipping when stored at -

80°C.

## **Product images:**



4x Image



20x Image