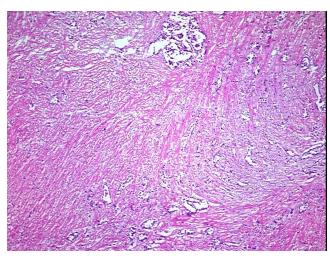

Mesothelioma of pleura

Mesothelioma of pleura

Normal: 0% Lesional: 0%

Tumor: 20%

Tumor Hypo/Acellular

Stroma:

Tumor Hypercellular

Stroma:

Necrosis: 0%

CASE Diagnosis (from

medical center path

report):

Ш

80%

0%

Age: 68
Gender: Male

Tumor Grade: Not Reported

Minimum Stage

Grouping:

OriGene Technologies, Inc.

9620 Medical Center Drive, Ste 200 Rockville, MD 20850, US Phone: +1-888-267-4436 https://www.origene.com techsupport@origene.com EU: info-de@origene.com CN: techsupport@origene.cn





T (Extent of Primary

Tumor):

pT3

N (Lymph node

pN1

metastasis):

M (Distant metastasis): pMX

**Storage:** Store frozen tissue blocks at -80°C.

Stability: Frozen tissue blocks are stable for at least one year from date of shipping when stored at -

80°C.

## **Product images:**



4x Image



20x Image