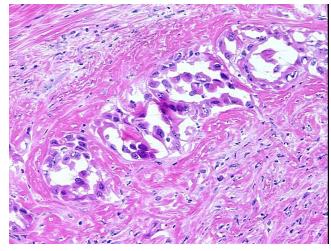

: 0% Lesional: 0%

20% Tumor:

Tumor Hypo/Acellular

Stroma:

**Tumor Hypercellular** 

Stroma:

80%

0%

0% **Necrosis:** 

**CASE Diagnosis (from** 

medical center path

report):

Mesothelioma of pleura

68 Age:

Gender: Male

**Tumor Grade:** Not Reported

Minimum Stage Ш

Grouping:

OriGene Technologies, Inc. 9620 Medical Center Drive, Ste 200

CN: techsupport@origene.cn

Rockville, MD 20850, US Phone: +1-888-267-4436 https://www.origene.com techsupport@origene.com EU: info-de@origene.com



T (Extent of Primary

Tumor):

pT3

N (Lymph node

pN1

metastasis):

M (Distant metastasis): pMX

**Storage:** Store frozen tissue blocks at -80°C.

Stability: Frozen tissue blocks are stable for at least one year from date of shipping when stored at -

80°C.

## **Product images:**



4x Image



20x Image