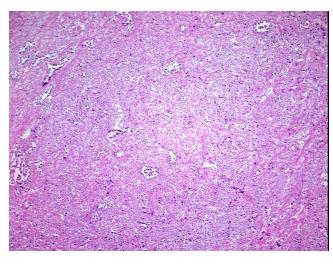

eura

Normal: 0% Lesional: 0%

20% Tumor:

Tumor Hypo/Acellular

Stroma:

**Tumor Hypercellular** 

Stroma:

80%

0%

0% **Necrosis:** 

**CASE Diagnosis (from** 

medical center path

report):

Mesothelioma of pleura

68 Age:

Gender: Male

**Tumor Grade:** Not Reported

Minimum Stage Ш

Grouping:

OriGene Technologies, Inc. 9620 Medical Center Drive, Ste 200

CN: techsupport@origene.cn

Rockville, MD 20850, US Phone: +1-888-267-4436 https://www.origene.com techsupport@origene.com EU: info-de@origene.com



T (Extent of Primary

Tumor):

pT3

N (Lymph node

pN1

metastasis):

M (Distant metastasis): pMX

**Storage:** Store frozen tissue blocks at -80°C.

Stability: Frozen tissue blocks are stable for at least one year from date of shipping when stored at -

80°C.

## **Product images:**



4x Image



20x Image