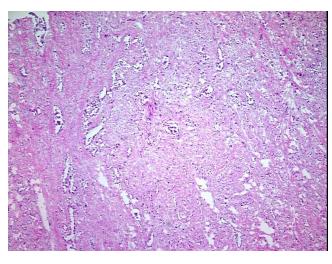

## **Product data:**

**Product Type:** Frozen Blocks

**Disease State:** Cancer

**Diagnosis Category:** Mesothelioma

Tissue: Pleura

Frozen Sample ID: FR00005938

Case ID: CI0000000230

Tissue of Origin: Pleura
Site of Finding: Pleura
Appearance: Tumor

Appearance: Tu

Sample Diagnosis (from Pathology Verification):

Mesothelioma of pleura

Normal: 0% Lesional: 0%

Tumor: 20%

Tumor Hypo/Acellular

Stroma:

Tumor Hypercellular

Stroma:

Necrosis: 0%

CASE Diagnosis (from

medical center path

report):

Mesothelioma of pleura

80%

0%

Age: 68
Gender: Male

Tumor Grade: Not Reported

Minimum Stage III

Grouping:

9620 Medical Center Drive, Ste 200 Rockville, MD 20850, US Phone: +1-888-267-4436 https://www.origene.com techsupport@origene.com EU: info-de@origene.com CN: techsupport@origene.cn

## **Product images:**

4x Image

20x Image