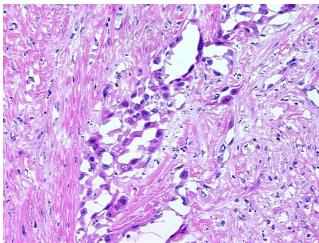

## **Product data:**

**Product Type:** Frozen Blocks

**Disease State:** Cancer

**Diagnosis Category:** Mesothelioma

Tissue: Pleura

Frozen Sample ID: FR00005938

Case ID: CI0000000230

Tissue of Origin: Pleura
Site of Finding: Pleura
Appearance: Tumor

Appearance: Tu

Sample Diagnosis (from Pathology Verification):

Mesothelioma of pleura

Normal: 0% Lesional: 0%

Tumor: 20%

Tumor Hypo/Acellular

Stroma:

Tumor Hypercellular

Stroma:

Necrosis: 0%

CASE Diagnosis (from

medical center path

report):

Mesothelioma of pleura

80%

0%

Age: 68
Gender: Male

Tumor Grade: Not Reported

Minimum Stage III

Grouping:

9620 Medical Center Drive, Ste 200 Rockville, MD 20850, US Phone: +1-888-267-4436 https://www.origene.com techsupport@origene.com EU: info-de@origene.com CN: techsupport@origene.cn

## **Product images:**

4x Image

20x Image