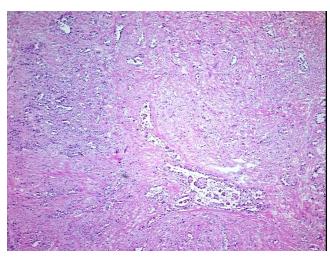

thelioma of pleura

80%

0%

Normal: 0% Lesional: 0%

Tumor: 20%

Tumor Hypo/Acellular

Stroma:

Tumor Hypercellular

Stroma:

Necrosis: 0%

CASE Diagnosis (from

medical center path

report):

Mesothelioma of pleura

Age: 68
Gender: Male

Tumor Grade: Not Reported

Minimum Stage III

**Grouping:** 

OriGene Technologies, Inc.

9620 Medical Center Drive, Ste 200 Rockville, MD 20850, US Phone: +1-888-267-4436 https://www.origene.com techsupport@origene.com EU: info-de@origene.com CN: techsupport@origene.cn





T (Extent of Primary

Tumor):

pT3

N (Lymph node metastasis):

pN1

M (Distant metastasis):

pMX

Storage:

Store frozen tissue blocks at -80°C.

Stability:

Frozen tissue blocks are stable for at least one year from date of shipping when stored at -

80°C.

## **Product images:**



4x Image



20x Image