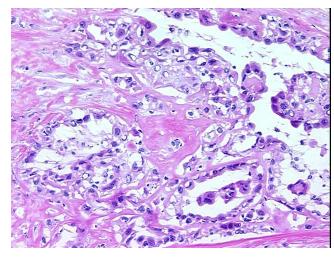

pleura

80%

0%

Normal: 0% Lesional: 0%

Tumor: 20%

Tumor Hypo/Acellular

Stroma:

Tumor Hypercellular

Stroma:

Necrosis: 0%

CASE Diagnosis (from

medical center path

report):

Mesothelioma of pleura

Age: 68
Gender: Male

Tumor Grade: Not Reported

Minimum Stage III

**Grouping:** 

OriGene Technologies, Inc.

9620 Medical Center Drive, Ste 200 Rockville, MD 20850, US Phone: +1-888-267-4436 https://www.origene.com techsupport@origene.com EU: info-de@origene.com CN: techsupport@origene.cn





T (Extent of Primary

Tumor):

pT3

N (Lymph node metastasis):

pN1

M (Distant metastasis):

pMX

Storage:

Store frozen tissue blocks at -80°C.

Stability:

Frozen tissue blocks are stable for at least one year from date of shipping when stored at -

80°C.

## **Product images:**



4x Image



20x Image