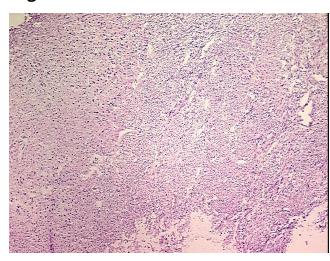

## **Product images:**

4x Image

20x Image

**Appearance:** Tumor

Sample Diagnosis (from Pathology Verification):

Osteosarcoma, metastatic

Normal: 0% Lesional: 0%

**Tumor:** 100%

Tumor Hypo/Acellular

Stroma:

0%

report):

Osteosarcoma, metastatic

Lung with metastatic osteosarcoma; cartilage and bone producing

**Age:** 57

**Gender:** Female

Tumor Grade: Not Reported

**OriGene Technologies, Inc.** 9620 Medical Center Drive, Ste 200