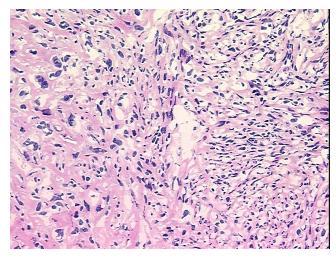

## **Product images:**

4x Image

20x Image

**Appearance:** Tumor

Sample Diagnosis (from Pathology Verification):

Osteosarcoma, metastatic

Normal: 0% Lesional: 0%

**Tumor:** 100%

Tumor Hypo/Acellular

Stroma:

0%

report):

Osteosarcoma, metastatic

Lung with metastatic osteosarcoma; cartilage and bone producing

**Age:** 57

**Gender:** Female

Tumor Grade: Not Reported

**OriGene Technologies, Inc.** 9620 Medical Center Drive, Ste 200