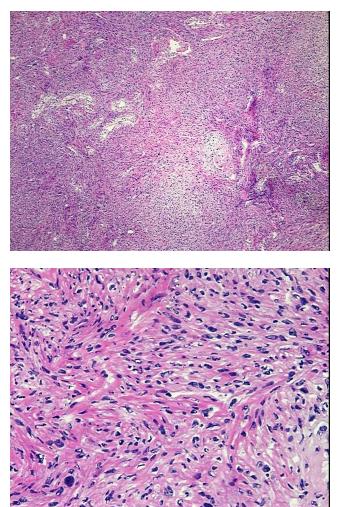

| Product Type:                                           | Frozen Blocks                                                   |
|---------------------------------------------------------|-----------------------------------------------------------------|
| Disease State:                                          | Cancer                                                          |
| Diagnosis Category:                                     | Sarcoma                                                         |
| Tissue:                                                 | Bone                                                            |
| Frozen Sample ID:                                       | FR000056A5                                                      |
| Case ID:                                                | CI000000214                                                     |
| Tissue of Origin:                                       | Bone                                                            |
| Site of Finding:                                        | Lung                                                            |
| Appearance:                                             | Tumor                                                           |
| Sample Diagnosis (from<br>Pathology Verification):      | Osteosarcoma, metastatic                                        |
| Normal:                                                 | 5%                                                              |
| Lesional:                                               | 0%                                                              |
| Tumor:                                                  | 90%                                                             |
| Tumor Hypo/Acellular<br>Stroma:                         | 5%                                                              |
| Tumor Hypercellular<br>Stroma:                          | 0%                                                              |
| Necrosis:                                               | 0%                                                              |
| Pathology Verification<br>notes from H&E review:        | Lung with metastatic osteosarcoma; cartilage and bone producing |
| CASE Diagnosis (from<br>medical center path<br>report): | Osteosarcoma, metastatic                                        |
| Age:                                                    | 57                                                              |
| Gender:                                                 | Female                                                          |
| Tumor Grade:                                            | Not Reported                                                    |
|                                                         |                                                                 |

## Product images:

4x Image

20x Image

This product is to be used for laboratory only. Not for diagnostic or therapeutic use. ©2023 OriGene Technologies, Inc., 9620 Medical Center Drive, Ste 200, Rockville, MD 20850, US