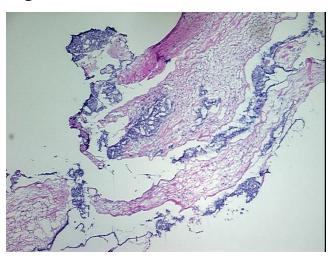

Tumor:

Tumor Hypo/Acellular

Stroma:

**Tumor Hypercellular** 0%

Stroma:

0% **Necrosis:** 

**CASE Diagnosis (from** 

medical center path

report):

65 Age:

Gender: **Female** 

**Tumor Grade:** FIGO G3: Poorly differentiated IIIA

Minimum Stage

Grouping:

9620 Medical Center Drive, Ste 200

Rockville, MD 20850, US Phone: +1-888-267-4436 https://www.origene.com techsupport@origene.com EU: info-de@origene.com

CN: techsupport@origene.cn

OriGene Technologies, Inc.



Adenocarcinoma of ovary, serous



T (Extent of Primary

Tumor):

рТ3а

N (Lymph node

metastasis):

pNX

M (Distant metastasis): pMX

**Storage:** Store frozen tissue blocks at -80°C.

Stability: Frozen tissue blocks are stable for at least one year from date of shipping when stored at -

80°C.

## **Product images:**



4x Image



20x Image