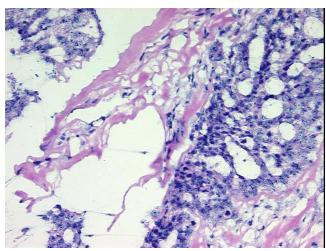

or Hypo/Acellular

Stroma:

**Tumor Hypercellular** 0%

Stroma:

0% **Necrosis:** 

**CASE Diagnosis (from** 

medical center path

report):

65 Age:

Gender: **Female** 

**Tumor Grade:** FIGO G3: Poorly differentiated IIIA

Minimum Stage

Grouping:

9620 Medical Center Drive, Ste 200

Rockville, MD 20850, US Phone: +1-888-267-4436 https://www.origene.com techsupport@origene.com EU: info-de@origene.com

CN: techsupport@origene.cn

OriGene Technologies, Inc.



Adenocarcinoma of ovary, serous



T (Extent of Primary

Tumor):

рТ3а

N (Lymph node

metastasis):

pNX

M (Distant metastasis): pMX

**Storage:** Store frozen tissue blocks at -80°C.

Stability: Frozen tissue blocks are stable for at least one year from date of shipping when stored at -

80°C.

## **Product images:**



4x Image



20x Image