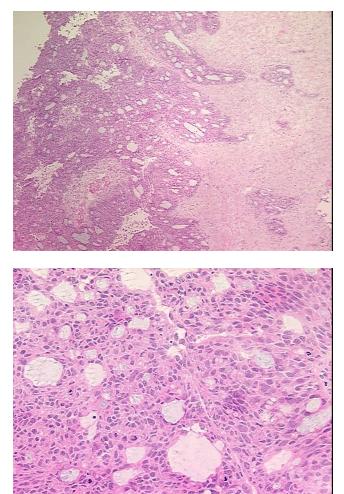

#### **Product data:**

| Product Type:                                           | Frozen Blocks                               |
|---------------------------------------------------------|---------------------------------------------|
| Disease State:                                          | Cancer                                      |
| Diagnosis Category:                                     | Ovarian Cancer                              |
| Tissue:                                                 | Ovary                                       |
| Frozen Sample ID:                                       | FR00005555                                  |
| Case ID:                                                | CI000000208                                 |
| Tissue of Origin:                                       | Ovary                                       |
| Site of Finding:                                        | Omentum                                     |
| Appearance:                                             | Tumor                                       |
| Sample Diagnosis (from<br>Pathology Verification):      | Adenocarcinoma of ovary, serous, metastatic |
| Normal:                                                 | 0%                                          |
| Lesional:                                               | 0%                                          |
| Tumor:                                                  | 50%                                         |
| Tumor Hypo/Acellular<br>Stroma:                         | 50%                                         |
| Tumor Hypercellular<br>Stroma:                          | 0%                                          |
| Necrosis:                                               | 0%                                          |
| CASE Diagnosis (from<br>medical center path<br>report): | Adenocarcinoma of ovary, serous             |
| Age:                                                    | 65                                          |
| Gender:                                                 | Female                                      |
| Tumor Grade:                                            | FIGO G3: Poorly differentiated              |
| Minimum Stage<br>Grouping:                              | IIIA                                        |

## **Product images:**

4x Image

20x Image

This product is to be used for laboratory only. Not for diagnostic or therapeutic use. ©2023 OriGene Technologies, Inc., 9620 Medical Center Drive, Ste 200, Rockville, MD 20850, US