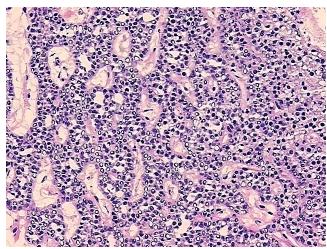

Pathology Verification):

Hyperplasia of parathyroid gland

0% Normal: Lesional: 100% 0% Tumor:

Tumor Hypo/Acellular

Stroma:

0%

**Tumor Hypercellular** 

Stroma:

0%

0% **Necrosis:** 

**Pathology Verification** 

notes from H&E review:

**CASE Diagnosis (from** medical center path

report):

Hyperplasia of parathyroid gland

80% Epithelium, 20% Stroma

61 Age:

Gender: **Female** 

Store frozen tissue blocks at -80°C. Storage:

OriGene Technologies, Inc. 9620 Medical Center Drive, Ste 200

CN: techsupport@origene.cn

Rockville, MD 20850, US Phone: +1-888-267-4436 https://www.origene.com techsupport@origene.com EU: info-de@origene.com



Stability:

Frozen tissue blocks are stable for at least one year from date of shipping when stored at -80°C.

## **Product images:**



4x Image



20x Image