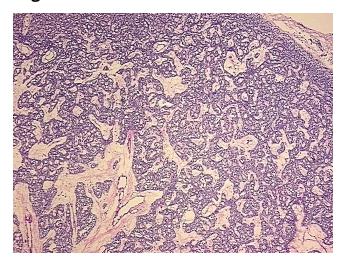

gnosis (from

Pathology Verification):

Hyperplasia of parathyroid gland

0% Normal: Lesional: 100% 0% Tumor:

Tumor Hypo/Acellular

Stroma:

0%

**Tumor Hypercellular** 

Stroma:

0%

0% **Necrosis:** 

**Pathology Verification** 

notes from H&E review:

**CASE Diagnosis (from** medical center path

report):

Hyperplasia of parathyroid gland

80% Epithelium, 20% Stroma

61 Age:

Gender: **Female** 

Store frozen tissue blocks at -80°C. Storage:

OriGene Technologies, Inc. 9620 Medical Center Drive, Ste 200

CN: techsupport@origene.cn

Rockville, MD 20850, US Phone: +1-888-267-4436 https://www.origene.com techsupport@origene.com EU: info-de@origene.com



Stability:

Frozen tissue blocks are stable for at least one year from date of shipping when stored at -80°C.

## **Product images:**



4x Image



20x Image