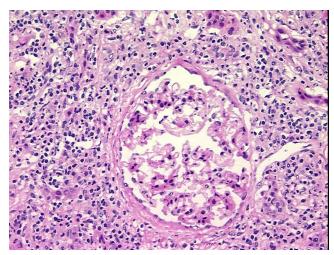

Sample Diagnosis (from Pathology Verification):

Nephritis, tubulointerstitial, chronic

Normal: 0%
Lesional: 100%
Tumor: 0%
Tumor Hypo/Acellular 0%

Stroma:

Tumor Hypercellular

Stroma:

0%

0%

Necrosis:

Pathology Verification notes from H&E review:

100% cortex; interstitial chronic inflammation and fibrosis present

CASE Diagnosis (from medical center path

report):

Hydronephrosis

Age: 66
Gender: Male

## **Product images:**

4x Image

20x Image