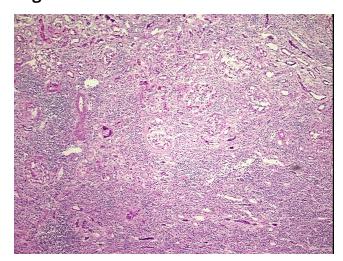

Sample Diagnosis (from Pathology Verification):

Nephritis, tubulointerstitial, chronic

Normal: 0%
Lesional: 100%
Tumor: 0%
Tumor Hypo/Acellular 0%

Stroma:

Tumor Hypercellular

Stroma:

0%

0%

Necrosis:

Pathology Verification notes from H&E review:

100% cortex; interstitial chronic inflammation and fibrosis present

CASE Diagnosis (from medical center path

report):

Hydronephrosis

Age: 66
Gender: Male

## **Product images:**

4x Image

20x Image