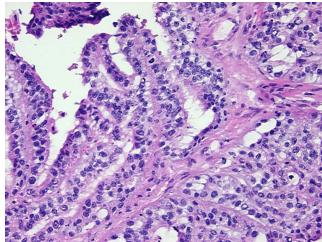

E Diagnosis (from** medical center path

report):

Adenocarcinoma of unknown origin, papillary serous, metastatic

High grade papillary adenocarcinoma, probably of ovarian primary

51 Age:

Gender: **Female** 

**Tumor Grade:** AJCC G3: Poorly differentiated



OriGene Technologies, Inc. 9620 Medical Center Drive, Ste 200

CN: techsupport@origene.cn

Rockville, MD 20850, US Phone: +1-888-267-4436 https://www.origene.com techsupport@origene.com EU: info-de@origene.com



Minimum Stage Grouping:

IV

T (Extent of Primary

Tumor):

pTX

N (Lymph node

pNX

metastasis):

pM1

M (Distant metastasis):

Store frozen tissue blocks at -80°C.

Storage: Stability:

Frozen tissue blocks are stable for at least one year from date of shipping when stored at -

80°C.

## **Product images:**



4x Image



20x Image