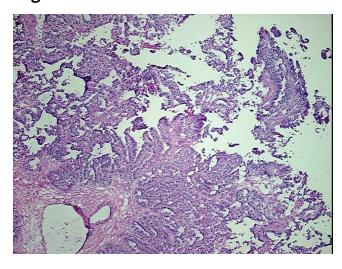

view:

**CASE Diagnosis (from** medical center path

report):

Adenocarcinoma of unknown origin, papillary serous, metastatic

High grade papillary adenocarcinoma, probably of ovarian primary

51 Age:

Gender: **Female** 

**Tumor Grade:** AJCC G3: Poorly differentiated



OriGene Technologies, Inc. 9620 Medical Center Drive, Ste 200

CN: techsupport@origene.cn

Rockville, MD 20850, US Phone: +1-888-267-4436 https://www.origene.com techsupport@origene.com EU: info-de@origene.com



Minimum Stage Grouping:

IV

T (Extent of Primary

Tumor):

pTX

N (Lymph node

pNX

metastasis):

pM1

M (Distant metastasis):

Store frozen tissue blocks at -80°C.

Storage: Stability:

Frozen tissue blocks are stable for at least one year from date of shipping when stored at -

80°C.

## **Product images:**



4x Image



20x Image