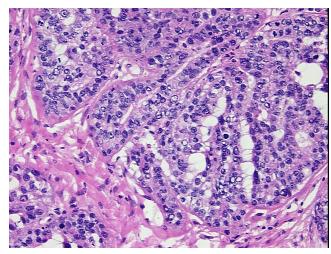

iagnosis (from medical center path

report):

Adenocarcinoma of unknown origin, papillary serous, metastatic

High grade papillary adenocarcinoma, probably of ovarian primary

**Age:** 51

Gender: Female

**Tumor Grade:** AJCC G3: Poorly differentiated



**OriGene Technologies, Inc.** 9620 Medical Center Drive, Ste 200

CN: techsupport@origene.cn

Rockville, MD 20850, US Phone: +1-888-267-4436 https://www.origene.com techsupport@origene.com EU: info-de@origene.com



Minimum Stage Grouping:

IV

T (Extent of Primary

Tumor):

N (Lymph node

metastasis):

pNX

pTX

M (Distant metastasis): pM1

**Storage:** Store frozen tissue blocks at -80°C.

Stability: Frozen tissue blocks are stable for at least one year from date of shipping when stored at -

80°C.

## **Product images:**



4x Image



20x Image