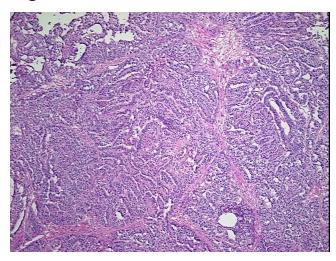

iew:

CASE Diagnosis (from medical center path

report):

Adenocarcinoma of unknown origin, papillary serous, metastatic

High grade papillary adenocarcinoma, probably of ovarian primary

**Age:** 51

Gender: Female

**Tumor Grade:** AJCC G3: Poorly differentiated



**OriGene Technologies, Inc.** 9620 Medical Center Drive, Ste 200

CN: techsupport@origene.cn

Rockville, MD 20850, US Phone: +1-888-267-4436 https://www.origene.com techsupport@origene.com EU: info-de@origene.com



Minimum Stage Grouping:

IV

T (Extent of Primary

Tumor):

N (Lymph node

metastasis):

pNX

pTX

M (Distant metastasis): pM1

**Storage:** Store frozen tissue blocks at -80°C.

Stability: Frozen tissue blocks are stable for at least one year from date of shipping when stored at -

80°C.

## **Product images:**



4x Image



20x Image