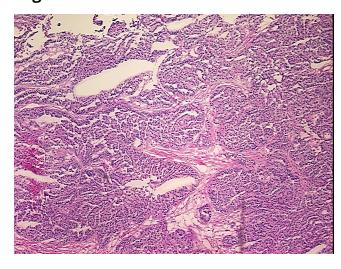

## **Product images:**

4x Image

20x Image

**Appearance:** Tumor

Sample Diagnosis (from Pathology Verification):

Adenocarcinoma of unknown origin, metastatic

Normal: 0%

Lesional: 0%

Tumor: 90%

Tumor Hypo/Acellular

Stroma:

report):

High grade papillary adenocarcinoma, probably of ovarian primary

Adenocarcinoma of unknown origin, papillary serous, metastatic

**Age:** 51

**Gender:** Female

**Tumor Grade:** AJCC G3: Poorly differentiated