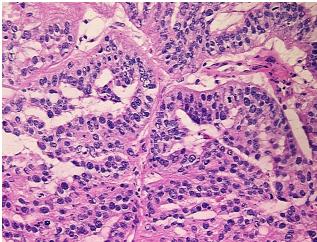

## **Product images:**

4x Image

20x Image

**Appearance:** Tumor

Sample Diagnosis (from Pathology Verification):

Adenocarcinoma of unknown origin, metastatic

Normal: 0%

Lesional: 0%

Tumor: 90%

Tumor Hypo/Acellular

Stroma:

report):

High grade papillary adenocarcinoma, probably of ovarian primary

Adenocarcinoma of unknown origin, papillary serous, metastatic

**Age:** 51

**Gender:** Female

**Tumor Grade:** AJCC G3: Poorly differentiated