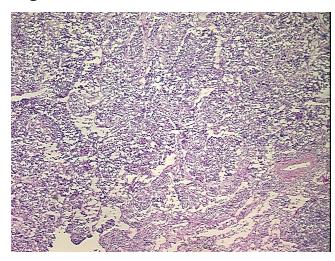

mous cell

Normal: 30% Lesional: 0% Tumor: 40%

Tumor Hypo/Acellular

Stroma:

Tumor Hypercellular 10%

Stroma:

Necrosis: 20%

CASE Diagnosis (from

medical center path

report):

Carcinoma of lung, squamous cell

Age: 78
Gender: Male

**Tumor Grade:** AJCC G3: Poorly differentiated

0%

Minimum Stage

**Grouping:** 

IIIA



9620 Medical Center Drive, Ste 200 Rockville, MD 20850, US Phone: +1-888-267-4436 https://www.origene.com techsupport@origene.com EU: info-de@origene.com CN: techsupport@origene.cn





T (Extent of Primary

Tumor):

N (Lymph node pN2

metastasis):

M (Distant metastasis): pMX

**Storage:** Store frozen tissue blocks at -80°C.

pT2

Stability: Frozen tissue blocks are stable for at least one year from date of shipping when stored at -

80°C.

## **Product images:**



4x Image



20x Image