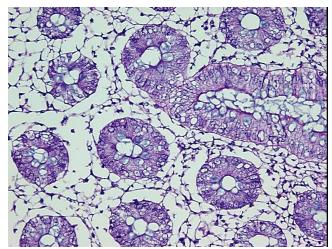

mal

Normal: 100% Lesional: 0% 0% Tumor: 0%

Tumor Hypo/Acellular

Stroma:

0%

**Tumor Hypercellular** Stroma:

0% **Necrosis:** 

**Pathology Verification** 

notes from H&E review:

100% Mucosa, 0% Submucosa and Muscle

**CASE Diagnosis (from** medical center path

report):

Adenocarcinoma of colon

81 Age:

Gender: **Female** 

**Tumor Grade:** n/a



OriGene Technologies, Inc. 9620 Medical Center Drive, Ste 200

CN: techsupport@origene.cn

Rockville, MD 20850, US Phone: +1-888-267-4436 https://www.origene.com techsupport@origene.com EU: info-de@origene.com



Minimum Stage Grouping:

n/a

**Storage:** Store frozen tissue blocks at -80°C.

Stability: Frozen tissue blocks are stable for at least one year from date of shipping when stored at -

80°C.

## **Product images:**



4x Image



20x Image