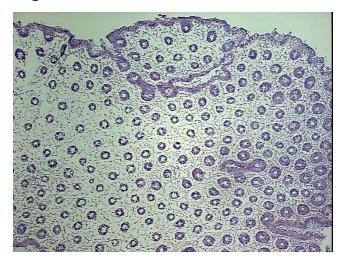

limits

Normal

Normal: 100% Lesional: 0% 0% Tumor: 0%

Tumor Hypo/Acellular

Stroma:

0%

**Tumor Hypercellular** Stroma:

0% **Necrosis:** 

**Pathology Verification** 

notes from H&E review:

100% Mucosa, 0% Submucosa and Muscle

**CASE Diagnosis (from** medical center path

report):

Adenocarcinoma of colon

81 Age:

Gender: **Female** 

**Tumor Grade:** n/a



OriGene Technologies, Inc. 9620 Medical Center Drive, Ste 200

CN: techsupport@origene.cn

Rockville, MD 20850, US Phone: +1-888-267-4436 https://www.origene.com techsupport@origene.com EU: info-de@origene.com



Minimum Stage Grouping:

n/a

**Storage:** Store frozen tissue blocks at -80°C.

Stability: Frozen tissue blocks are stable for at least one year from date of shipping when stored at -

80°C.

## **Product images:**



4x Image



20x Image