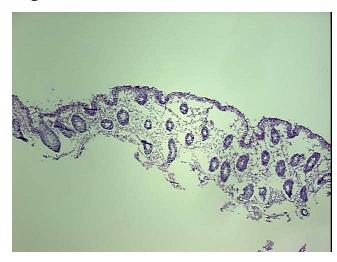

normal limits

Normal: 100% Lesional: 0% Tumor: 0%

Tumor Hypo/Acellular

Stroma:

0%

0%

Tumor Hypercellular Stroma:

\_\_\_\_\_

Necrosis: 0%

Pathology Verification

notes from H&E review:

50% Mucosa, 50% Submucosa and Muscle

CASE Diagnosis (from medical center path

report):

Adenocarcinoma of colon

**Age:** 81

**Gender:** Female

**Tumor Grade:** n/a



**OriGene Technologies, Inc.** 9620 Medical Center Drive, Ste 200

CN: techsupport@origene.cn

Rockville, MD 20850, US Phone: +1-888-267-4436 https://www.origene.com techsupport@origene.com EU: info-de@origene.com



Minimum Stage Grouping:

n/a

**Storage:** Store frozen tissue blocks at -80°C.

Stability: Frozen tissue blocks are stable for at least one year from date of shipping when stored at -

80°C.

## **Product images:**



4x Image



20x Image