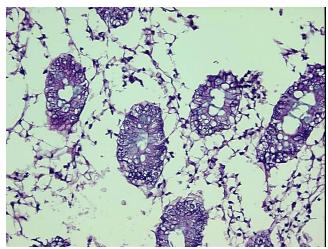

s

Normal: 100% Lesional: 0% Tumor: 0%

Tumor Hypo/Acellular

Stroma:

0%

0%

Tumor Hypercellular Stroma:

\_\_\_\_\_

Necrosis: 0%

Pathology Verification

notes from H&E review:

50% Mucosa, 50% Submucosa and Muscle

CASE Diagnosis (from medical center path

report):

Adenocarcinoma of colon

**Age:** 81

**Gender:** Female

**Tumor Grade:** n/a



**OriGene Technologies, Inc.** 9620 Medical Center Drive, Ste 200

CN: techsupport@origene.cn

Rockville, MD 20850, US Phone: +1-888-267-4436 https://www.origene.com techsupport@origene.com EU: info-de@origene.com



Minimum Stage Grouping:

n/a

**Storage:** Store frozen tissue blocks at -80°C.

Stability: Frozen tissue blocks are stable for at least one year from date of shipping when stored at -

80°C.

## **Product images:**



4x Image



20x Image