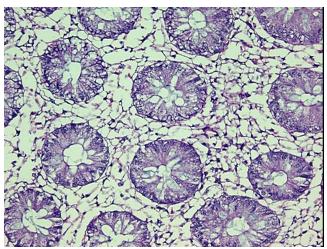

imits

Normal: 100% Lesional: 0% 0% Tumor: 0%

Tumor Hypo/Acellular

Stroma:

**Tumor Hypercellular** 0%

Stroma:

0% **Necrosis:** 

**Pathology Verification** 100% Mucosa, 0% Submucosa and Muscle

notes from H&E review:

**CASE Diagnosis (from** medical center path

report):

Adenocarcinoma of colon

81 Age:

Gender: **Female** 

**Tumor Grade:** n/a



OriGene Technologies, Inc. 9620 Medical Center Drive, Ste 200

CN: techsupport@origene.cn

Rockville, MD 20850, US Phone: +1-888-267-4436 https://www.origene.com techsupport@origene.com EU: info-de@origene.com



Minimum Stage Grouping:

n/a

**Storage:** Store frozen tissue blocks at -80°C.

Stability: Frozen tissue blocks are stable for at least one year from date of shipping when stored at -

80°C.

## **Product images:**



4x Image



20x Image