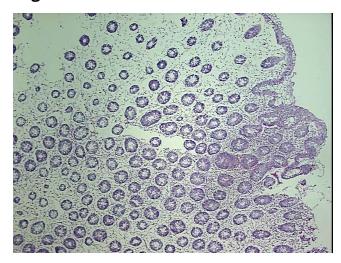

hin normal limits

Normal: 100% Lesional: 0% 0% Tumor: 0%

Tumor Hypo/Acellular

Stroma:

**Tumor Hypercellular** 0%

Stroma:

0% **Necrosis:** 

**Pathology Verification** 100% Mucosa, 0% Submucosa and Muscle

notes from H&E review:

**CASE Diagnosis (from** medical center path

report):

Adenocarcinoma of colon

81 Age:

Gender: **Female** 

**Tumor Grade:** n/a



OriGene Technologies, Inc. 9620 Medical Center Drive, Ste 200

CN: techsupport@origene.cn

Rockville, MD 20850, US Phone: +1-888-267-4436 https://www.origene.com techsupport@origene.com EU: info-de@origene.com



Minimum Stage Grouping:

n/a

**Storage:** Store frozen tissue blocks at -80°C.

Stability: Frozen tissue blocks are stable for at least one year from date of shipping when stored at -

80°C.

## **Product images:**



4x Image



20x Image