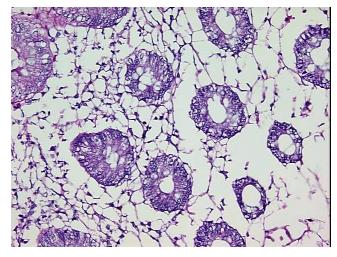

l

Normal: 100% Lesional: 0% 0% Tumor: 0%

Tumor Hypo/Acellular

Stroma:

**Tumor Hypercellular** 

Stroma:

0%

0% **Necrosis:** 

**Pathology Verification** 

notes from H&E review:

**CASE Diagnosis (from** medical center path

report):

Adenocarcinoma of colon

100% Mucosa, 0% Submucosa and Muscle

81 Age:

Gender: **Female** 

**Tumor Grade:** n/a



OriGene Technologies, Inc. 9620 Medical Center Drive, Ste 200

CN: techsupport@origene.cn

Rockville, MD 20850, US Phone: +1-888-267-4436 https://www.origene.com techsupport@origene.com EU: info-de@origene.com



Minimum Stage Grouping:

n/a

**Storage:** Store frozen tissue blocks at -80°C.

Stability: Frozen tissue blocks are stable for at least one year from date of shipping when stored at -

80°C.

## **Product images:**



4x Image



20x Image