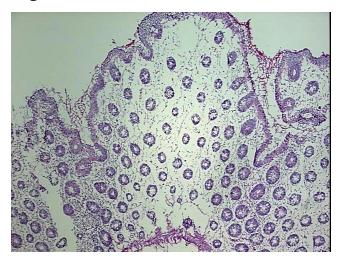

imits

Normal

Normal: 100% Lesional: 0% 0% Tumor: 0%

Tumor Hypo/Acellular

Stroma:

**Tumor Hypercellular** 

Stroma:

0%

0% **Necrosis:** 

**Pathology Verification** 

notes from H&E review:

**CASE Diagnosis (from** medical center path

report):

Adenocarcinoma of colon

100% Mucosa, 0% Submucosa and Muscle

81 Age:

Gender: **Female** 

**Tumor Grade:** n/a



OriGene Technologies, Inc. 9620 Medical Center Drive, Ste 200

CN: techsupport@origene.cn

Rockville, MD 20850, US Phone: +1-888-267-4436 https://www.origene.com techsupport@origene.com EU: info-de@origene.com



Minimum Stage Grouping:

n/a

**Storage:** Store frozen tissue blocks at -80°C.

Stability: Frozen tissue blocks are stable for at least one year from date of shipping when stored at -

80°C.

## **Product images:**



4x Image



20x Image