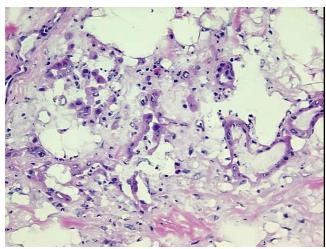

llular 10%

Stroma:

Necrosis: 0%

Pathology Verification

notes from H&E review:

CASE Diagnosis (from

medical center path

report):

Adenocarcinoma, consistent with pancreas or biliary primary

Non Tumor Structures: 80% Adipose tissue, 20% Nerves

**Age:** 67

**Gender:** Female

**Tumor Grade:** AJCC G2: Moderately differentiated

20%



**OriGene Technologies, Inc.** 9620 Medical Center Drive, Ste 200

CN: techsupport@origene.cn

Rockville, MD 20850, US Phone: +1-888-267-4436 https://www.origene.com techsupport@origene.com EU: info-de@origene.com



Minimum Stage **Grouping:** 

Not Reported

Storage: Store frozen tissue blocks at -80°C.

Stability: Frozen tissue blocks are stable for at least one year from date of shipping when stored at -

80°C.

## **Product images:**



4x Image



20x Image