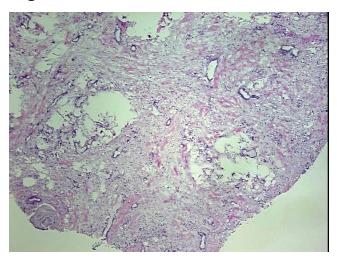

umor Hypercellular 10%

Stroma:

Necrosis: 0%

Pathology Verification

notes from H&E review:

CASE Diagnosis (from

medical center path

report):

Adenocarcinoma, consistent with pancreas or biliary primary

Non Tumor Structures: 80% Adipose tissue, 20% Nerves

**Age:** 67

**Gender:** Female

**Tumor Grade:** AJCC G2: Moderately differentiated

20%



**OriGene Technologies, Inc.** 9620 Medical Center Drive, Ste 200

CN: techsupport@origene.cn

Rockville, MD 20850, US Phone: +1-888-267-4436 https://www.origene.com techsupport@origene.com EU: info-de@origene.com



Minimum Stage **Grouping:** 

Not Reported

Storage: Store frozen tissue blocks at -80°C.

Stability: Frozen tissue blocks are stable for at least one year from date of shipping when stored at -

80°C.

## **Product images:**



4x Image



20x Image