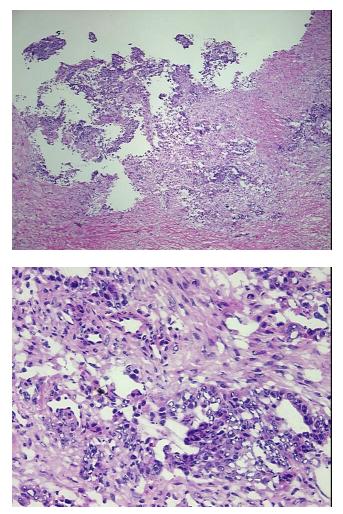

| nissue.                                                 | overy                                                 |
|---------------------------------------------------------|-------------------------------------------------------|
| Frozen Sample ID:                                       | FR0000443C                                            |
| Case ID:                                                | CI000000150                                           |
| Tissue of Origin:                                       | Ovary                                                 |
| Site of Finding:                                        | Omentum                                               |
| Appearance:                                             | Tumor                                                 |
| Sample Diagnosis (from<br>Pathology Verification):      | Adenocarcinoma of ovary, papillary serous, metastatic |
| Normal:                                                 | 0%                                                    |
| Lesional:                                               | 0%                                                    |
| Tumor:                                                  | 25%                                                   |
| Tumor Hypo/Acellular<br>Stroma:                         | 0%                                                    |
| Tumor Hypercellular<br>Stroma:                          | 75%                                                   |
| Necrosis:                                               | 0%                                                    |
| CASE Diagnosis (from<br>medical center path<br>report): | Adenocarcinoma of ovary, papillary serous             |
| Age:                                                    | 51                                                    |
| Gender:                                                 | Female                                                |
| Tumor Grade:                                            | FIGO G3: Poorly differentiated                        |
| Minimum Stage<br>Grouping:                              | IIIC                                                  |

## Product images:

4x Image

20x Image

This product is to be used for laboratory only. Not for diagnostic or therapeutic use. ©2023 OriGene Technologies, Inc., 9620 Medical Center Drive, Ste 200, Rockville, MD 20850, US