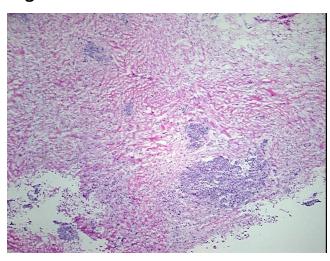

s:** 

**Pathology Verification** 

notes from H&E review:

**CASE Diagnosis (from** Adenocarcinoma of ovary, papillary serous

Normal component = fat

55%

medical center path

report):

51 Age:

Gender: **Female** 

**Tumor Grade:** FIGO G3: Poorly differentiated



OriGene Technologies, Inc. 9620 Medical Center Drive, Ste 200

Rockville, MD 20850, US Phone: +1-888-267-4436 https://www.origene.com techsupport@origene.com

EU: info-de@origene.com CN: techsupport@origene.cn



Minimum Stage Grouping:

IIIC

T (Extent of Primary

Tumor):

pT3c

N (Lymph node

pNX

metastasis):

M (Distant metastasis): pMX

**Storage:** Store frozen tissue blocks at -80°C.

Stability: Frozen tissue blocks are stable for at least one year from date of shipping when stored at -

80°C.

## **Product images:**



4x Image



20x Image