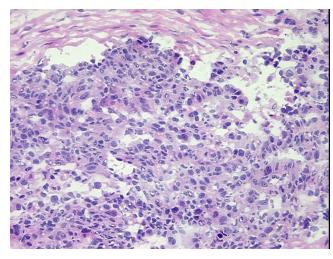

hology Verification** 

notes from H&E review:

**CASE Diagnosis (from** Adenocarcinoma of ovary, papillary serous

Normal component = fat

55%

medical center path

report):

51 Age:

Gender: **Female** 

**Tumor Grade:** FIGO G3: Poorly differentiated



OriGene Technologies, Inc. 9620 Medical Center Drive, Ste 200

Rockville, MD 20850, US Phone: +1-888-267-4436 https://www.origene.com techsupport@origene.com

EU: info-de@origene.com CN: techsupport@origene.cn



Minimum Stage Grouping:

IIIC

T (Extent of Primary

Tumor):

pT3c

N (Lymph node

pNX

metastasis):

M (Distant metastasis): pMX

**Storage:** Store frozen tissue blocks at -80°C.

Stability: Frozen tissue blocks are stable for at least one year from date of shipping when stored at -

80°C.

## **Product images:**



4x Image



20x Image