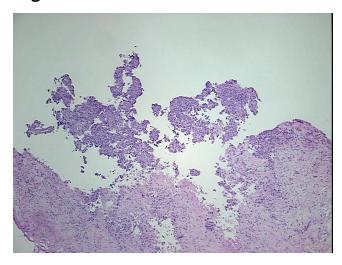

gy Verification

notes from H&E review:

notes nominal review

CASE Diagnosis (from medical center path

report):

Adenocarcinoma of ovary, papillary serous

Normal component = fat

**Age:** 51

**Gender:** Female

**Tumor Grade:** FIGO G3: Poorly differentiated



**OriGene Technologies, Inc.** 9620 Medical Center Drive, Ste 200

Rockville, MD 20850, US Phone: +1-888-267-4436 https://www.origene.com techsupport@origene.com

EU: info-de@origene.com CN: techsupport@origene.cn



Minimum Stage Grouping:

IIIC

T (Extent of Primary

M (Distant metastasis):

Tumor):

pT3c

N (Lymph node

pNX

metastasis):

рМХ

Storage:

Store frozen tissue blocks at -80°C.

Stability:

Frozen tissue blocks are stable for at least one year from date of shipping when stored at -

80°C.

## **Product images:**



4x Image



20x Image