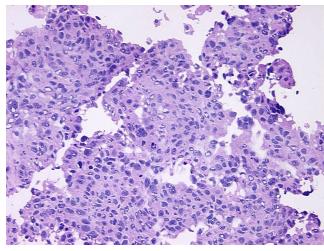

ion

notes from H&E review:

notes nominal review

CASE Diagnosis (from medical center path

report):

Adenocarcinoma of ovary, papillary serous

Normal component = fat

**Age:** 51

**Gender:** Female

**Tumor Grade:** FIGO G3: Poorly differentiated



**OriGene Technologies, Inc.** 9620 Medical Center Drive, Ste 200

Rockville, MD 20850, US Phone: +1-888-267-4436 https://www.origene.com techsupport@origene.com

EU: info-de@origene.com CN: techsupport@origene.cn



Minimum Stage Grouping:

IIIC

T (Extent of Primary

M (Distant metastasis):

Tumor):

pT3c

N (Lymph node

pNX

metastasis):

рМХ

Storage:

Store frozen tissue blocks at -80°C.

Stability:

Frozen tissue blocks are stable for at least one year from date of shipping when stored at -

80°C.

## **Product images:**



4x Image



20x Image