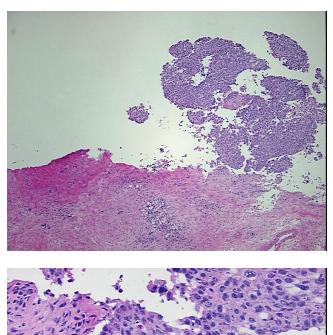

### **Product data:**

**Product Type: Frozen Blocks Disease State:** Cancer **Diagnosis Category: Ovarian Cancer** Tissue: Omentum Frozen Sample ID: FR00004436 Case ID: CI000000150 **Tissue of Origin:** Omentum Site of Finding: Omentum Appearance: Tumor Sample Diagnosis (from Adenocarcinoma of ovary, papillary serous Pathology Verification): 20% Normal: Lesional: 0% 20% Tumor: Tumor Hypo/Acellular 55% Stroma: **Tumor Hypercellular** 5% Stroma: 0% Necrosis: **Pathology Verification** Normal component = fat notes from H&E review: CASE Diagnosis (from Adenocarcinoma of ovary, papillary serous medical center path report): 51 Age: Gender: Female Tumor Grade: FIGO G3: Poorly differentiated

## Product images:

4x Image

20x Image

This product is to be used for laboratory only. Not for diagnostic or therapeutic use. ©2023 OriGene Technologies, Inc., 9620 Medical Center Drive, Ste 200, Rockville, MD 20850, US