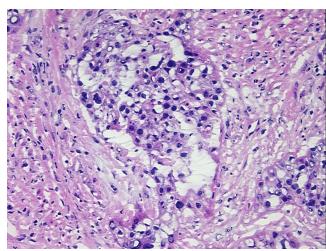

## **Product images:**

4x Image

20x Image

Site of Finding: Uterus

Appearance: Tumor

Sample Diagnosis (from Pathology Verification):

Adenocarcinoma of endometrium, squamous features

0% Normal:

Lesional: 0%

Tumor: 15%

Tumor Hypo/Acellular

Stroma:

40%

**Tumor Hypercellular** 

Stroma:

0%

**Necrosis:** 

45%

**Pathology Verification** notes from H&E review: Poorly differentiated carcinoma with predominantly squamoid features; No definitive

glandular elements seen

**CASE Diagnosis (from** medical center path

report):

Carcinoma of endometrium, glandular and squamous features

70 Age:

Gender: **Female** 

**Tumor Grade:** FIGO G3: Poorly differentiated