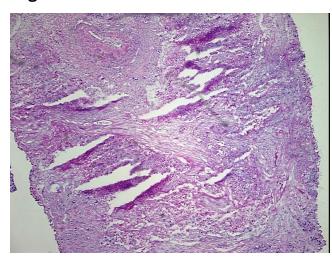

## **Product images:**

4x Image

20x Image

Site of Finding: Uterus

Appearance: Tumor

Sample Diagnosis (from Pathology Verification):

Adenocarcinoma of endometrium, squamous features

0% Normal:

Lesional: 0%

Tumor: 15%

Tumor Hypo/Acellular

Stroma:

40%

**Tumor Hypercellular** 

Stroma:

0%

**Necrosis:** 

45%

**Pathology Verification** notes from H&E review: Poorly differentiated carcinoma with predominantly squamoid features; No definitive

glandular elements seen

**CASE Diagnosis (from** medical center path

report):

Carcinoma of endometrium, glandular and squamous features

70 Age:

Gender: **Female** 

**Tumor Grade:** FIGO G3: Poorly differentiated