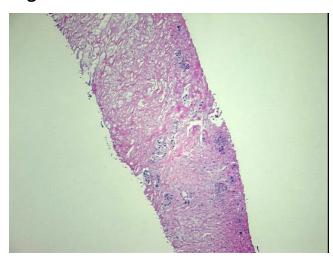

ndometrial primary

**Pathology Verification** 

notes from H&E review:

**CASE Diagnosis (from** medical center path

report):

Carcinoma of endometrium, glandular and squamous features

70 Age:

Gender: **Female** 

**Tumor Grade:** FIGO G3: Poorly differentiated



OriGene Technologies, Inc. 9620 Medical Center Drive, Ste 200

CN: techsupport@origene.cn

Rockville, MD 20850, US Phone: +1-888-267-4436 https://www.origene.com techsupport@origene.com EU: info-de@origene.com



Minimum Stage Grouping:

IIIA

T (Extent of Primary

Tumor):

N (Lymph node

metastasis):

pNX

рТ3а

M (Distant metastasis): pMX

**Storage:** Store frozen tissue blocks at -80°C.

Stability: Frozen tissue blocks are stable for at least one year from date of shipping when stored at -

80°C.

## **Product images:**



4x Image



20x Image