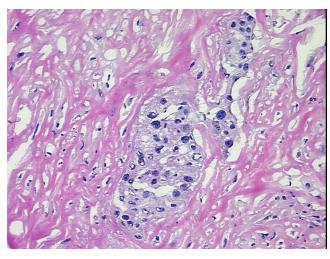

rimary

**Pathology Verification** 

notes from H&E review:

**CASE Diagnosis (from** medical center path

report):

Carcinoma of endometrium, glandular and squamous features

70 Age:

Gender: **Female** 

**Tumor Grade:** FIGO G3: Poorly differentiated



OriGene Technologies, Inc. 9620 Medical Center Drive, Ste 200

CN: techsupport@origene.cn

Rockville, MD 20850, US Phone: +1-888-267-4436 https://www.origene.com techsupport@origene.com EU: info-de@origene.com



Minimum Stage Grouping:

IIIA

T (Extent of Primary

Tumor):

N (Lymph node

metastasis):

pNX

рТ3а

M (Distant metastasis): pMX

**Storage:** Store frozen tissue blocks at -80°C.

Stability: Frozen tissue blocks are stable for at least one year from date of shipping when stored at -

80°C.

## **Product images:**



4x Image



20x Image