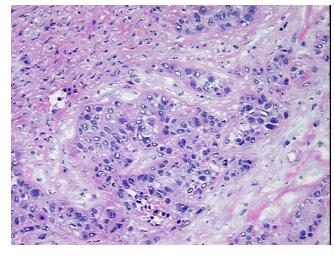

umor present; Likely metastatic from endometrial primary

CASE Diagnosis (from medical center path

report):

Carcinoma of endometrium, glandular and squamous features

**Age:** 70

**Gender:** Female

**Tumor Grade:** FIGO G3: Poorly differentiated



**OriGene Technologies, Inc.** 9620 Medical Center Drive, Ste 200

CN: techsupport@origene.cn

Rockville, MD 20850, US Phone: +1-888-267-4436 https://www.origene.com techsupport@origene.com EU: info-de@origene.com



Minimum Stage Grouping:

IIIA

T (Extent of Primary

Tumor):

рТЗа

N (Lymph node

pNX

metastasis):

M (Distant metastasis): pMX

**Storage:** Store frozen tissue blocks at -80°C.

Stability: Frozen tissue blocks are stable for at least one year from date of shipping when stored at -

80°C.

## **Product images:**



4x Image



20x Image