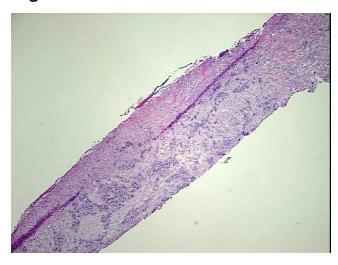

d squamoid tumor present; Likely metastatic from endometrial primary

CASE Diagnosis (from medical center path

report):

Carcinoma of endometrium, glandular and squamous features

**Age:** 70

**Gender:** Female

**Tumor Grade:** FIGO G3: Poorly differentiated



**OriGene Technologies, Inc.** 9620 Medical Center Drive, Ste 200

CN: techsupport@origene.cn

Rockville, MD 20850, US Phone: +1-888-267-4436 https://www.origene.com techsupport@origene.com EU: info-de@origene.com



Minimum Stage Grouping:

IIIA

T (Extent of Primary

Tumor):

рТЗа

N (Lymph node

pNX

metastasis):

M (Distant metastasis): pMX

**Storage:** Store frozen tissue blocks at -80°C.

Stability: Frozen tissue blocks are stable for at least one year from date of shipping when stored at -

80°C.

## **Product images:**



4x Image



20x Image