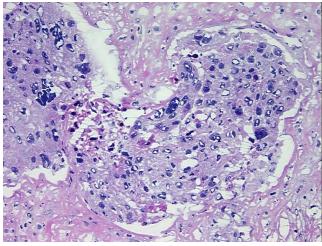

ter path

report):

Carcinoma of endometrium, glandular and squamous features

Poorly differentiated squamoid tumor present; Likely metastatic from endometrial primary

**Age:** 70

**Gender:** Female

**Tumor Grade:** FIGO G3: Poorly differentiated



**OriGene Technologies, Inc.** 9620 Medical Center Drive, Ste 200

CN: techsupport@origene.cn

Rockville, MD 20850, US Phone: +1-888-267-4436 https://www.origene.com techsupport@origene.com EU: info-de@origene.com



Minimum Stage Grouping:

IIIA

T (Extent of Primary

Tumor):

рТЗа

N (Lymph node

pNX

metastasis):

M (Distant metastasis): pMX

**Storage:** Store frozen tissue blocks at -80°C.

Stability: Frozen tissue blocks are stable for at least one year from date of shipping when stored at -

80°C.

## **Product images:**



4x Image



20x Image