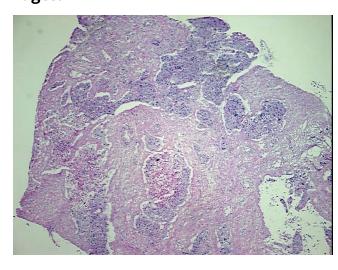

medical center path

report):

Carcinoma of endometrium, glandular and squamous features

Poorly differentiated squamoid tumor present; Likely metastatic from endometrial primary

**Age:** 70

**Gender:** Female

**Tumor Grade:** FIGO G3: Poorly differentiated



**OriGene Technologies, Inc.** 9620 Medical Center Drive, Ste 200

CN: techsupport@origene.cn

Rockville, MD 20850, US Phone: +1-888-267-4436 https://www.origene.com techsupport@origene.com EU: info-de@origene.com



Minimum Stage Grouping:

IIIA

T (Extent of Primary

Tumor):

рТЗа

N (Lymph node

pNX

metastasis):

M (Distant metastasis): pMX

**Storage:** Store frozen tissue blocks at -80°C.

Stability: Frozen tissue blocks are stable for at least one year from date of shipping when stored at -

80°C.

## **Product images:**



4x Image



20x Image