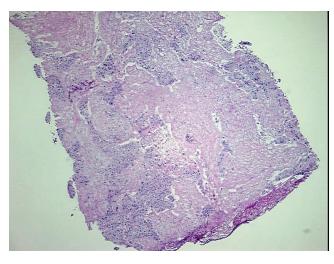

Stroma:

0%

**Tumor Hypercellular** 

Stroma:

0%

Necrosis: 10%

CASE Diagnosis (from

medical center path

report):

Carcinoma of endometrium, glandular and squamous features

**Age:** 70

Gender: Female

**Tumor Grade:** FIGO G3: Poorly differentiated

Minimum Stage

**Grouping:** 

IIIA



**OriGene Technologies, Inc.** 9620 Medical Center Drive, Ste 200

CN: techsupport@origene.cn

Rockville, MD 20850, US Phone: +1-888-267-4436 https://www.origene.com techsupport@origene.com EU: info-de@origene.com



T (Extent of Primary

Tumor):

рТ3а

N (Lymph node

pNX

metastasis):

M (Distant metastasis): pMX

**Storage:** Store frozen tissue blocks at -80°C.

Stability: Frozen tissue blocks are stable for at least one year from date of shipping when stored at -

80°C.

## **Product images:**



4x Image



20x Image