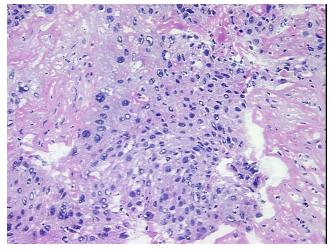

**Tumor Hypercellular** 

Stroma:

0%

Necrosis: 10%

CASE Diagnosis (from

medical center path

report):

Carcinoma of endometrium, glandular and squamous features

**Age:** 70

Gender: Female

**Tumor Grade:** FIGO G3: Poorly differentiated

Minimum Stage

**Grouping:** 

IIIA



**OriGene Technologies, Inc.** 9620 Medical Center Drive, Ste 200

CN: techsupport@origene.cn

Rockville, MD 20850, US Phone: +1-888-267-4436 https://www.origene.com techsupport@origene.com EU: info-de@origene.com



T (Extent of Primary

Tumor):

рТ3а

N (Lymph node

pNX

metastasis):

M (Distant metastasis): pMX

**Storage:** Store frozen tissue blocks at -80°C.

Stability: Frozen tissue blocks are stable for at least one year from date of shipping when stored at -

80°C.

## **Product images:**



4x Image



20x Image