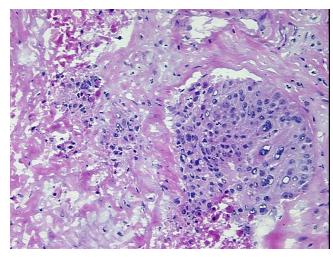

cal center path

report):

Carcinoma of endometrium, glandular and squamous features

Poorly differentiated squamoid tumor present; Likely metastatic from endometrial primary

70 Age:

Gender: **Female** 

**Tumor Grade:** FIGO G3: Poorly differentiated



OriGene Technologies, Inc. 9620 Medical Center Drive, Ste 200

CN: techsupport@origene.cn

Rockville, MD 20850, US Phone: +1-888-267-4436 https://www.origene.com techsupport@origene.com EU: info-de@origene.com



Minimum Stage Grouping:

IIIA

T (Extent of Primary

Tumor):

рТ3а

N (Lymph node

pNX

metastasis):

M (Distant metastasis): pMX

**Storage:** Store frozen tissue blocks at -80°C.

Stability: Frozen tissue blocks are stable for at least one year from date of shipping when stored at -

80°C.

## **Product images:**



4x Image



20x Image