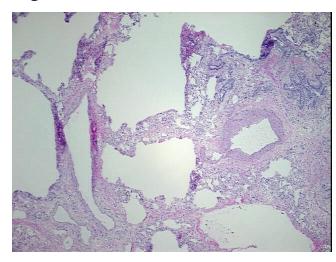

ormal limits

Normal: 100% Lesional: 0% 0% Tumor: 0%

Tumor Hypo/Acellular

Stroma:

**Tumor Hypercellular** 0%

Stroma:

**Necrosis:** 

**Pathology Verification** 

notes from H&E review:

**CASE Diagnosis (from** medical center path

report):

Adenocarcinoma of lung

50% Alveoli, 40% Bronchioles, 10% Fibrovascular septa

67 Age: Gender: Male

**Tumor Grade:** n/a OriGene Technologies, Inc.

9620 Medical Center Drive, Ste 200 Rockville, MD 20850, US Phone: +1-888-267-4436 https://www.origene.com techsupport@origene.com EU: info-de@origene.com CN: techsupport@origene.cn





Minimum Stage Grouping:

n/a

**Storage:** Store frozen tissue blocks at -80°C.

Stability: Frozen tissue blocks are stable for at least one year from date of shipping when stored at -

80°C.

## **Product images:**



4x Image



20x Image