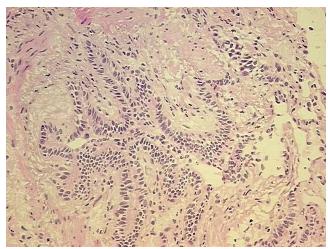

Normal: 100% Lesional: 0% 0% Tumor: 0%

Tumor Hypo/Acellular

Stroma:

**Tumor Hypercellular** 0%

Stroma:

**Necrosis:** 

**Pathology Verification** 

notes from H&E review:

**CASE Diagnosis (from** medical center path

report):

Adenocarcinoma of lung

50% Alveoli, 40% Bronchioles, 10% Fibrovascular septa

67 Age: Gender: Male

**Tumor Grade:** n/a OriGene Technologies, Inc.

9620 Medical Center Drive, Ste 200 Rockville, MD 20850, US Phone: +1-888-267-4436 https://www.origene.com techsupport@origene.com EU: info-de@origene.com CN: techsupport@origene.cn





Minimum Stage Grouping:

n/a

**Storage:** Store frozen tissue blocks at -80°C.

Stability: Frozen tissue blocks are stable for at least one year from date of shipping when stored at -

80°C.

## **Product images:**



4x Image



20x Image