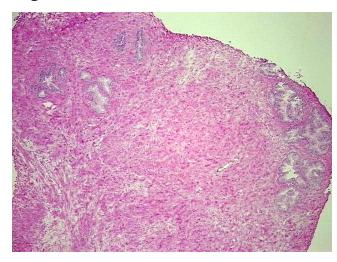

mits

Prostate

0%

Male

100% Normal: Lesional: 0% 0% Tumor: 0%

Tumor Hypo/Acellular

Stroma:

**Tumor Hypercellular** 

Stroma:

0% **Necrosis:** 

**Pathology Verification** 

notes from H&E review:

**CASE Diagnosis (from** medical center path

report):

Gender:

Adenocarcinoma of prostate

15% Epithelium, 85% Fibromuscular stroma

60 Age:

**Tumor Grade:** n/a OriGene Technologies, Inc.

9620 Medical Center Drive, Ste 200 Rockville, MD 20850, US Phone: +1-888-267-4436 https://www.origene.com techsupport@origene.com EU: info-de@origene.com CN: techsupport@origene.cn





Minimum Stage Grouping:

n/a

**Storage:** Store frozen tissue blocks at -80°C.

Stability: Frozen tissue blocks are stable for at least one year from date of shipping when stored at -

80°C.

## **Product images:**



4x Image



20x Image