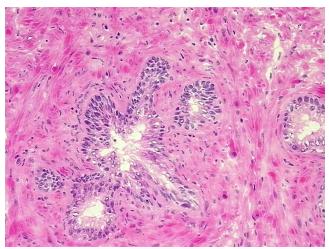

te

0%

Male

100% Normal: Lesional: 0% 0% Tumor: 0%

Tumor Hypo/Acellular

Stroma:

**Tumor Hypercellular** 

Stroma:

0% **Necrosis:** 

**Pathology Verification** 

notes from H&E review:

**CASE Diagnosis (from** medical center path

report):

Gender:

Adenocarcinoma of prostate

15% Epithelium, 85% Fibromuscular stroma

60 Age:

**Tumor Grade:** n/a OriGene Technologies, Inc.

9620 Medical Center Drive, Ste 200 Rockville, MD 20850, US Phone: +1-888-267-4436 https://www.origene.com techsupport@origene.com EU: info-de@origene.com CN: techsupport@origene.cn





Minimum Stage Grouping:

n/a

**Storage:** Store frozen tissue blocks at -80°C.

Stability: Frozen tissue blocks are stable for at least one year from date of shipping when stored at -

80°C.

## **Product images:**



4x Image



20x Image